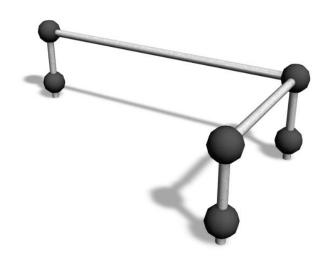

## **VAULT RAILS S**

Multifunctional angled bar for balancing, cat crawling and precision jumping. The bars are 650 mm high. Perfect for practising vault series and underbars. A Vault Rail is an essential element for every parkour park! The Cloxx Parkour products conform to the European Standard for Playground equipment EN 1176, so they are suitable for schoolyards and playgrounds.