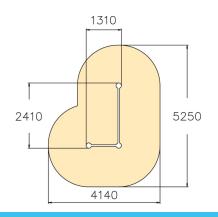

| User age                     | 6                              |
|------------------------------|--------------------------------|
| Number of users              | 2                              |
| Product length, mm           | 2410                           |
| Product width, mm            | 1310                           |
| Product height, mm           | 720                            |
| Impact area, m <sup>2</sup>  | 16.9                           |
| Height required, mm          | 2520                           |
| Max. free fall height, mm    | 650                            |
| Safety info                  | EN 1176-1 TÜV                  |
| Installation time (for 1), H | 4                              |
| Foundation options           | deep_mounting surface_mounting |