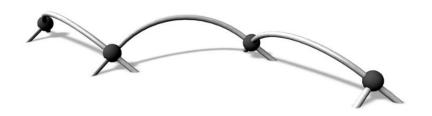

## PRECISION CURVE

Multifunctional curved bar for balancing, cat crawling and precision jumping. The Cloxx Parkour products conform to the European Standard for Playground equipment EN 1176, so they are suitable for schoolyards and playgrounds.