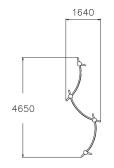

| User age                      | 5+                             |
|-------------------------------|--------------------------------|
| Number of users               | 3                              |
| Product length, mm            | 4650                           |
| Product width, mm             | 1640                           |
| Product height, mm            | 490                            |
| Falling space, m <sup>2</sup> | 21.3                           |
| Height required, mm           | 2290                           |
| Max. free fall height, mm     | 490                            |
| Safety info                   | EN 1176-1 TÜV                  |
| Installation time (for 1), H  | 4                              |
| Foundation options            | deep_mounting surface mounting |