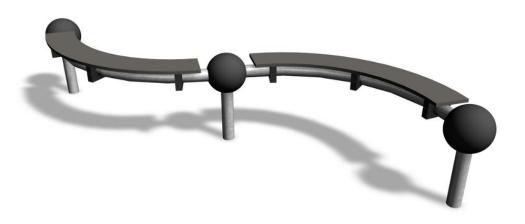

## PRECISION BEAM WIDE

Multifunctional beam for balancing, cat crawling and precision jumping. The Cloxx Parkour products conform to the European Standard for Playground equipment EN 1176, so they are suitable for schoolyards and playgrounds.