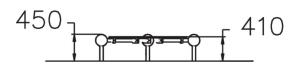

| User age                      | 6+                             |
|-------------------------------|--------------------------------|
| Number of users               | 2                              |
| Product length, mm            | 1770                           |
| Product width, mm             | 1770                           |
| Product height, mm            | 450                            |
| Falling space, m <sup>2</sup> | 14.9                           |
| Height required, mm           | 2250                           |
| Max. free fall height, mm     | 410                            |
| Safety info                   | EN 1176-1 TÜV                  |
| Installation time (for 1), H  | 4                              |
| Foundation options            | deep_mounting surface_mounting |