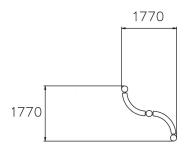

| User age                      | 6+                             |
|-------------------------------|--------------------------------|
| Number of users               | 2                              |
| Product length, mm            | 1770                           |
| Product width, mm             | 1770                           |
| Product height, mm            | 450                            |
| Falling space, m <sup>2</sup> | 14.9                           |
| Height required, mm           | 2250                           |
| Max. free fall height, mm     | 410                            |
| Safety info                   | EN 1176-1 TÜV                  |
| Installation time (for 1), H  | 4                              |
| Foundation options            | deep_mounting surface_mounting |