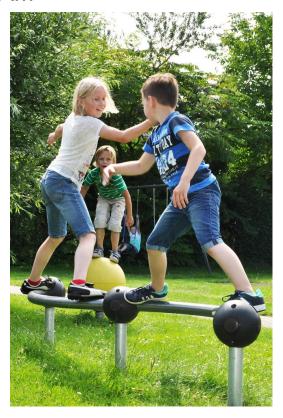

## PRECISION BEAM

Multifunctional metal bar for balancing, cat crawling and precision jumping. The Cloxx Parkour products conform to the European Standard for Playground equipment EN 1176, so they are suitable for schoolyards and playgrounds.