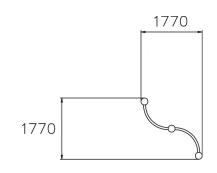

| User age                      | 5+                             |
|-------------------------------|--------------------------------|
| Number of users               | 2                              |
| Product length, mm            | 1770                           |
| Product width, mm             | 1770                           |
| Product height, mm            | 450                            |
| Falling space, m <sup>2</sup> | 14.7                           |
| Height required, mm           | 2250                           |
| Max. free fall height, mm     | 380                            |
| Safety info                   | EN 1176-1 TÜV                  |
| Installation time (for 1), H  | 3                              |
| Foundation options            | deep_mounting surface_mounting |