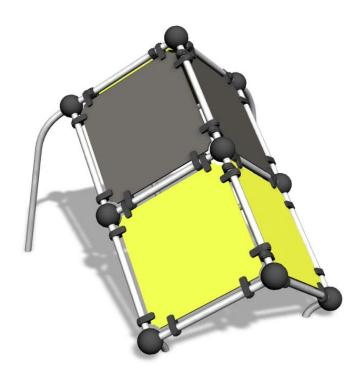

## TIC-TAC CUBE L

A multifunctional cube for jumping, launching and landing. The device has four platforms and a total height of 2,180 mm. The lower platform is good for children, while the higher one is for teens. The Cloxx Parkour products conform to the European Standard for Playground equipment EN 1176, so they are suitable for schoolyards and playgrounds.