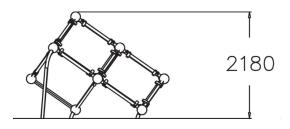

## TIC-TAC CUBE L

A multifunctional cube for jumping, launching and landing. The device has four platforms and a total height of 2,180 mm. The lower platform is good for children, while the higher one is for teens. The Cloxx Parkour products conform to the European Standard for Playground equipment EN 1176, so they are suitable for schoolyards and playgrounds.

| User age                      | 10                             |
|-------------------------------|--------------------------------|
| Number of users               | 5                              |
| Product length, mm            | 2420                           |
| Product width, mm             | 2920                           |
| Product height, mm            | 2180                           |
| Impact area, m <sup>2</sup>   | 20.1                           |
| Falling space, m <sup>2</sup> | 22                             |
| Height required, mm           | 3980                           |
| Max. free fall height, mm     | 2180                           |
| Safety info                   | EN 1176-1 TÜV                  |
| Installation time (for 1), H  | 9                              |
| Foundation options            | deep_mounting surface_mounting |