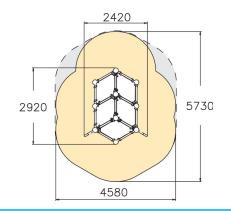

| User age                      | 10                             |
|-------------------------------|--------------------------------|
| Number of users               | 5                              |
| Product length, mm            | 2420                           |
| Product width, mm             | 2920                           |
| Product height, mm            | 2180                           |
| Impact area, m <sup>2</sup>   | 20.1                           |
| Falling space, m <sup>2</sup> | 22                             |
| Height required, mm           | 3980                           |
| Max. free fall height, mm     | 2180                           |
| Safety info                   | EN 1176-1 TÜV                  |
| Installation time (for 1), H  | 9                              |
| Foundation options            | deep_mounting surface_mounting |