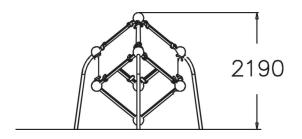

## TIC-TAC CUBE M

A multifunctional cube for jumping, launching and landing. The device has three platforms and a total height of 2,190 mm. This challenging cube is perfect for more advanced parkourists. The Cloxx Parkour products conform to the European Standard for Playground equipment EN 1176, so they are suitable for schoolyards and playgrounds.

| User age                     | 10                             |
|------------------------------|--------------------------------|
| Number of users              | 3                              |
| Product length, mm           | 2420                           |
| Product width, mm            | 2400                           |
| Product height, mm           | 2190                           |
| Impact area, m <sup>2</sup>  | 17.8                           |
| Height required, mm          | 3990                           |
| Max. free fall height, mm    | 2190                           |
| Safety info                  | EN 1176-1 TÜV                  |
| Installation time (for 1), H | 7                              |
| Foundation options           | deep_mounting surface_mounting |