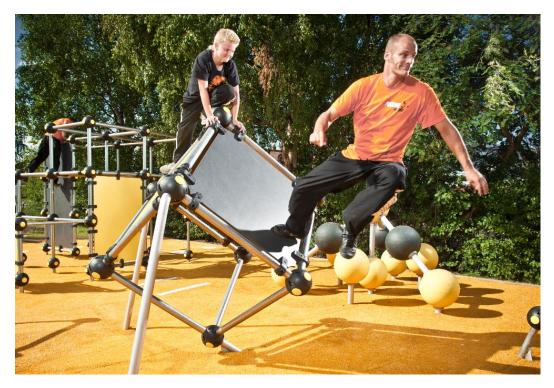

## TIC-TAC CUBE M

A multifunctional cube for jumping, launching and landing. The device has three platforms and a total height of 2,190 mm. This challenging cube is perfect for more advanced parkourists. The Cloxx Parkour products conform to the European Standard for Playground equipment EN 1176, so they are suitable for schoolyards and playgrounds.