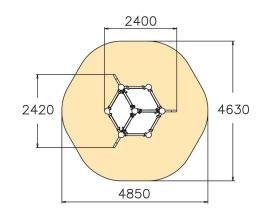

| User age                     | 10                             |
|------------------------------|--------------------------------|
| Number of users              | 3                              |
| Product length, mm           | 2420                           |
| Product width, mm            | 2400                           |
| Product height, mm           | 2190                           |
| Impact area, m <sup>2</sup>  | 17.8                           |
| Height required, mm          | 3990                           |
| Max. free fall height, mm    | 2190                           |
| Safety info                  | EN 1176-1 TÜV                  |
| Installation time (for 1), H | 7                              |
| Foundation options           | deep_mounting surface_mounting |