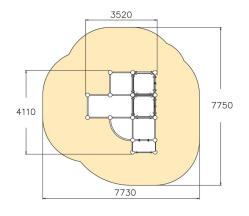

| User age                      | 10                                |
|-------------------------------|-----------------------------------|
| Number of users               | 10                                |
| Product length, mm            | 4110                              |
| Product width, mm             | 3520                              |
| Product height, mm            | 2600                              |
| Impact area, m <sup>2</sup>   | 49                                |
| Falling space, m <sup>2</sup> | 48.7                              |
| Height required, mm           | 4030                              |
| Max. free fall height, mm     | 2530                              |
| Safety info                   | EN 1176-1 TÜV                     |
| Installation time (for 1), H  | 29                                |
| Foundation options            | deep_mounting<br>surface_mounting |