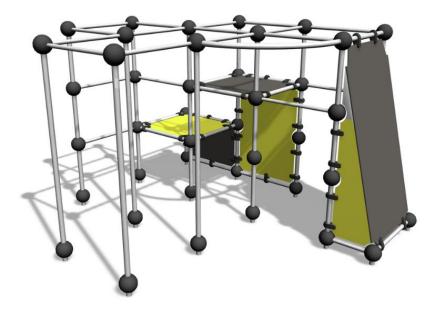

## **ELAPPSET** 220524 SPIDER CAGE M

Parkour frame that is perfect for wall runs and underbars. The frame holds two platforms at different heights (960 mm and 1,745 mm), a 2600 mm high leaning wall and hanging bars. There are sections for hanging, climbing over, passing under and jumping. Challenging climbing and hanging sections also for children. Even advanced parkour enthusiasts will be able to challenge their abilities here. Suitable also for school yards, to offer teens a hangout spot with street cred. The Cloxx Parkour products conform to the European Standard for Playground equipment EN 1176, so they are suitable for schoolyards and playgrounds.