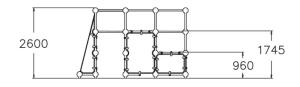

## **ELAPPSET** 220524 SPIDER CAGE M

Parkour frame that is perfect for wall runs and underbars. The frame holds two platforms at different heights (960 mm and 1,745 mm), a 2600 mm high leaning wall and hanging bars. There are sections for hanging, climbing over, passing under and jumping. Challenging climbing and hanging sections also for children. Even advanced parkour enthusiasts will be able to challenge their abilities here. Suitable also for school yards, to offer teens a hangout spot with street cred. The Cloxx Parkour products conform to the European Standard for Playground equipment EN 1176, so they are suitable for schoolyards and playgrounds.

| User age                      | 10                                |
|-------------------------------|-----------------------------------|
| Number of users               | 10                                |
| Product length, mm            | 4110                              |
| Product width, mm             | 3520                              |
| Product height, mm            | 2600                              |
| Impact area, m <sup>2</sup>   | 49                                |
| Falling space, m <sup>2</sup> | 48.7                              |
| Height required, mm           | 4030                              |
| Max. free fall height, mm     | 2530                              |
| Safety info                   | EN 1176-1 TÜV                     |
| Installation time (for 1), H  | 29                                |
| Foundation options            | deep_mounting<br>surface_mounting |