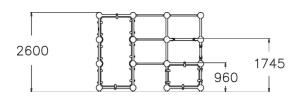

## 220523

Parkour frame that is perfect for wall runs and underbars. The frame holds two platforms at different heights (960 mm and 1,745 mm), a 2,600 mm high wall and hanging bars. There are sections for hanging, climbing over, passing under and jumping. Challenging climbing and hanging sections also for children. Even advanced parkour enthusiasts will be able to challenge their abilities here. Suitable also for school yards, to offer teens a hangout spot with street cred. The Cloxx Parkour products conform to the European Standard for Playground equipment EN 1176, so they are suitable for schoolyards and playgrounds.

| User age                      | 10+                               |
|-------------------------------|-----------------------------------|
| Number of users               | 10                                |
| Product length, mm            | 3520                              |
| Product width, mm             | 3520                              |
| Product height, mm            | 2600                              |
| Impact area, m <sup>2</sup>   | 45.4                              |
| Falling space, m <sup>2</sup> | 45.4                              |
| Height required, mm           | 4400                              |
| Max. free fall height, mm     | 2530                              |
| Safety info                   | EN 1176-1 TÜV                     |
| Installation time (for 1), H  | 31                                |
| Foundation options            | deep_mounting<br>surface_mounting |
| Colour of walls and HPL       |                                   |