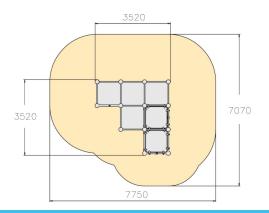

| User age                      | 10+                               |
|-------------------------------|-----------------------------------|
| Number of users               | 10                                |
| Product length, mm            | 3520                              |
| Product width, mm             | 3520                              |
| Product height, mm            | 2600                              |
| Impact area, m <sup>2</sup>   | 45.4                              |
| Falling space, m <sup>2</sup> | 45.4                              |
| Height required, mm           | 4400                              |
| Max. free fall height, mm     | 2530                              |
| Safety info                   | EN 1176-1 TÜV                     |
| Installation time (for 1), H  | 31                                |
| Foundation options            | deep_mounting<br>surface_mounting |
| Colour of walls and HPL       |                                   |