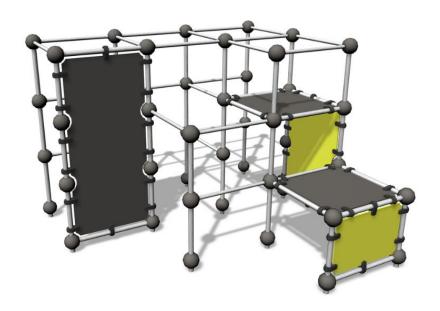

## 220523

Parkour frame that is perfect for wall runs and underbars. The frame holds two platforms at different heights (960 mm and 1,745 mm), a 2,600 mm high wall and hanging bars. There are sections for hanging, climbing over, passing under and jumping. Challenging climbing and hanging sections also for children. Even advanced parkour enthusiasts will be able to challenge their abilities here. Suitable also for school yards, to offer teens a hangout spot with street cred. The Cloxx Parkour products conform to the European Standard for Playground equipment EN 1176, so they are suitable for schoolyards and playgrounds.