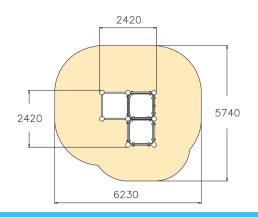

| User age                     | 6                              |
|------------------------------|--------------------------------|
| Number of users              | 7                              |
| Product length, mm           | 2420                           |
| Product width, mm            | 2420                           |
| Product height, mm           | 2290                           |
| Impact area, m <sup>2</sup>  | 30.4                           |
| Height required, mm          | 4090                           |
| Max. free fall height, mm    | 2210                           |
| Safety info                  | EN 1176-1 TÜV                  |
| Installation time (for 1), H | 18                             |
| Foundation options           | deep_mounting surface_mounting |