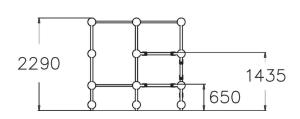

## 220520

Parkour frame that is perfect for wall runs and underbars. The frame holds two platforms at different heights (650 mm and 1,435 mm), a wall and hanging bars. There are sections for hanging, climbing over, passing under and jumping. Challenging climbing and hanging sections also for children. The Cloxx Parkour products conform to the European Standard for Playground equipment EN 1176, so they are suitable for schoolyards and playgrounds.

| User age                     | 6                              |
|------------------------------|--------------------------------|
| Number of users              | 7                              |
| Product length, mm           | 2420                           |
| Product width, mm            | 2420                           |
| Product height, mm           | 2290                           |
| Impact area, m <sup>2</sup>  | 30.4                           |
| Height required, mm          | 4090                           |
| Max. free fall height, mm    | 2210                           |
| Safety info                  | EN 1176-1 TÜV                  |
| Installation time (for 1), H | 18                             |
| Foundation options           | deep_mounting surface_mounting |