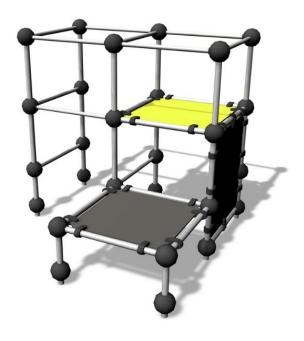

## 220520

Parkour frame that is perfect for wall runs and underbars. The frame holds two platforms at different heights (650 mm and 1,435 mm), a wall and hanging bars. There are sections for hanging, climbing over, passing under and jumping. Challenging climbing and hanging sections also for children. The Cloxx Parkour products conform to the European Standard for Playground equipment EN 1176, so they are suitable for schoolyards and playgrounds.