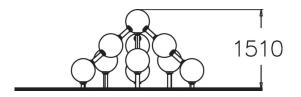

## 220505

This pyramid-shaped piece of equipment consists of 11 balls, some of which are connected to each other by hot galvanized carbon steel precision tubes. The overall diameter of tubes is 60mm and wall thickness 2,5mm. The total height of the product is 1,510 mm. This product is multifunctional for practicing precision jumping, providing an excellent multidimensional launching surface. Precision ball cores are built of polycarbonate and the surface material is thermoplastic rubber giving the surface a non-slip, soft feel. The joint is supported on the inside by a metal net which reinforces the ball's structure to handle high demands of the sports of Parkour. Product is available in deep and surface mounting versions. The Cloxx Parkour products conform to the European Standard for Playground equipment EN 1176, so they are suitable for schoolyards and playgrounds.

| User age                      | 4                              |
|-------------------------------|--------------------------------|
| Number of users               | 10                             |
| Product length, mm            | 2510                           |
| Product width, mm             | 2340                           |
| Product height, mm            | 1510                           |
| Impact area, m <sup>2</sup>   | 17.1                           |
| Falling space, m <sup>2</sup> | 21.3                           |
| Height required, mm           | 3310                           |
| Max. free fall height, mm     | 1510                           |
| Safety info                   | EN 1176-1 TÜV                  |
| Installation time (for 1), H  | 11                             |
| Foundation options            | deep_mounting surface mounting |