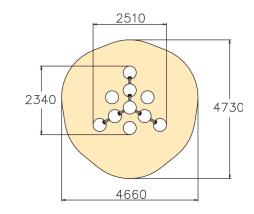

| User age                      | 4                              |
|-------------------------------|--------------------------------|
| Number of users               | 10                             |
| Product length, mm            | 2510                           |
| Product width, mm             | 2340                           |
| Product height, mm            | 1510                           |
| Impact area, m <sup>2</sup>   | 17.1                           |
| Falling space, m <sup>2</sup> | 21.3                           |
| Height required, mm           | 3310                           |
| Max. free fall height, mm     | 1510                           |
| Safety info                   | EN 1176-1 TÜV                  |
| Installation time (for 1), H  | 11                             |
| Foundation options            | deep_mounting surface mounting |