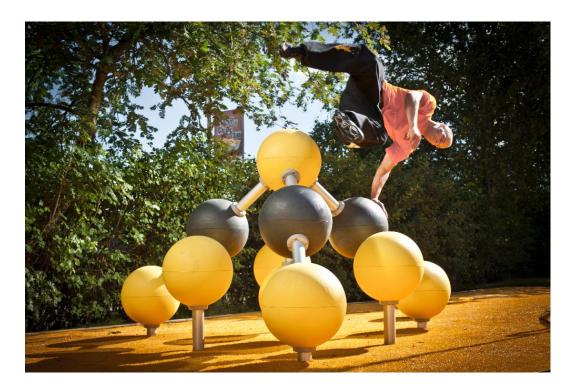

## 220505

This pyramid-shaped piece of equipment consists of 11 balls, some of which are connected to each other by hot galvanized carbon steel precision tubes. The overall diameter of tubes is 60mm and wall thickness 2,5mm. The total height of the product is 1,510 mm. This product is multifunctional for practicing precision jumping, providing an excellent multidimensional launching surface. Precision ball cores are built of polycarbonate and the surface material is thermoplastic rubber giving the surface a non-slip, soft feel. The joint is supported on the inside by a metal net which reinforces the ball's structure to handle high demands of the sports of Parkour. Product is available in deep and surface mounting versions. The Cloxx Parkour products conform to the European Standard for Playground equipment EN 1176, so they are suitable for schoolyards and playgrounds.