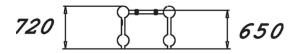

| User age                      | 6                              |
|-------------------------------|--------------------------------|
| Number of users               | 1                              |
| Product length, mm            | 990                            |
| Product width, mm             | 990                            |
| Product height, mm            | 720                            |
| Impact area, m <sup>2</sup>   | 12.8                           |
| Falling space, m <sup>2</sup> | 12.8                           |
| Height required, mm           | 2450                           |
| Max. free fall height, mm     | 650                            |
| Safety info                   | EN 1176-1 TÜV                  |
| Installation time (for 1), H  | 5                              |
| Foundation options            | deep_mounting surface_mounting |