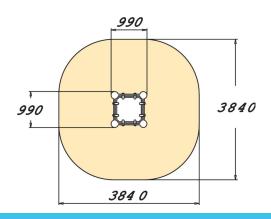

| User age                      | 6                              |
|-------------------------------|--------------------------------|
| Number of users               | 1                              |
| Product length, mm            | 990                            |
| Product width, mm             | 990                            |
| Product height, mm            | 720                            |
| Impact area, m <sup>2</sup>   | 12.8                           |
| Falling space, m <sup>2</sup> | 12.8                           |
| Height required, mm           | 2450                           |
| Max. free fall height, mm     | 650                            |
| Safety info                   | EN 1176-1 TÜV                  |
| Installation time (for 1), H  | 5                              |
| Foundation options            | deep_mounting surface_mounting |