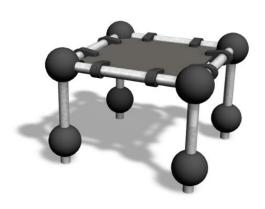

## **LAUNCH BOX**

This device consists of four metal posts holding a square platform. The Launch Box is a great jumping product for younger and more advanced parkour enthusiasts. Even children can use it to practise various vaults and precision jumps. The platform is placed at 650 mm. The Cloxx Parkour products conform to the European Standard for Playground equipment EN 1176, so they are suitable for schoolyards and playgrounds.