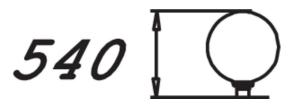

450

| User age                      | 1+                             |
|-------------------------------|--------------------------------|
| Number of users               | 1                              |
| Product length, mm            | 450                            |
| Product width, mm             | 450                            |
| Product height, mm            | 540                            |
| Falling space, m <sup>2</sup> | 9.3                            |
| Height required, mm           | 2320                           |
| Max. free fall height, mm     | 520                            |
| Safety info                   | EN 1176-1 TÜV                  |
| Installation time (for 1), H  | 3                              |
| Foundation options            | deep_mounting surface mounting |