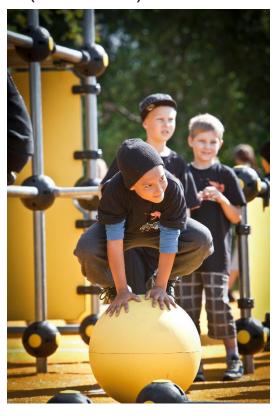

## PRECISION BALL (YELLOW)

The Ball is perfect for precision jumping and as a launching and landing spot. The surface is non-slip, even when wet. The Cloxx Parkour products conform to the European Standard for Playground equipment EN 1176, so they are suitable for schoolyards and playgrounds.

450

| User age                      | 1+                             |
|-------------------------------|--------------------------------|
| Number of users               | 1                              |
| Product length, mm            | 450                            |
| Product width, mm             | 450                            |
| Product height, mm            | 540                            |
| Falling space, m <sup>2</sup> | 9.3                            |
| Height required, mm           | 2320                           |
| Max. free fall height, mm     | 520                            |
| Safety info                   | EN 1176-1 TÜV                  |
| Installation time (for 1), H  | 3                              |
| Foundation options            | deep_mounting surface mounting |