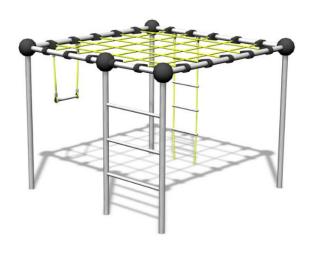

## Neptunium

Neptunium is a 1,720 mm high climbing tower. Access is via a normal ladder or a rope ladder. Kids enjoy hanging and sitting on the net. A fun addition is the hanging trapeze bar for swinging and acrobatics. There is space beneath the equipment for playing house or other games.

| User age                     | 3+                             |
|------------------------------|--------------------------------|
| Number of users              | 7                              |
| Product length, mm           | 2200                           |
| Product width, mm            | 2200                           |
| Product height, mm           | 1720                           |
| Impact area, m <sup>2</sup>  | 25.2                           |
| Height required, mm          | 3150                           |
| Max. free fall height, mm    | 1650                           |
| Safety info                  | EN 1176-1 TÜV                  |
| Installation time (for 1), H | 16                             |
| Foundation options           | deep_mounting surface_mounting |