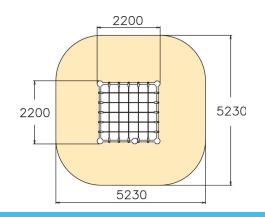

## Neptunium

Neptunium is a 1,720 mm high climbing tower. Access is via a normal ladder or a rope ladder. Kids enjoy hanging and sitting on the net. A fun addition is the hanging trapeze bar for swinging and acrobatics. There is space beneath the equipment for playing house or other games.

| User age                     | 3+                             |
|------------------------------|--------------------------------|
| Number of users              | 7                              |
| Product length, mm           | 2200                           |
| Product width, mm            | 2200                           |
| Product height, mm           | 1720                           |
| Impact area, m <sup>2</sup>  | 25.2                           |
| Height required, mm          | 3150                           |
| Max. free fall height, mm    | 1650                           |
| Safety info                  | EN 1176-1 TÜV                  |
| Installation time (for 1), H | 16                             |
| Foundation options           | deep_mounting surface_mounting |