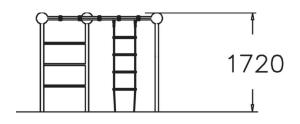

## Neptunium

Neptunium is a 1,720 mm high climbing tower. Access is via a normal ladder or a rope ladder. Kids enjoy hanging and sitting on the net. A fun addition is the hanging trapeze bar for swinging and acrobatics. There is space beneath the equipment for playing house or other games.

| User age                     | 3+                             |
|------------------------------|--------------------------------|
| Number of users              | 7                              |
| Product length, mm           | 2200                           |
| Product width, mm            | 2200                           |
| Product height, mm           | 1720                           |
| Impact area, m <sup>2</sup>  | 25.2                           |
| Height required, mm          | 3150                           |
| Max. free fall height, mm    | 1650                           |
| Safety info                  | EN 1176-1 TÜV                  |
| Installation time (for 1), H | 16                             |
| Foundation options           | deep_mounting surface_mounting |