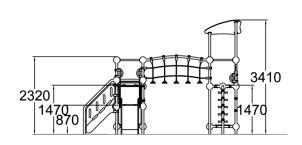

| User age                      | 1+                             |
|-------------------------------|--------------------------------|
| Number of users               | 11                             |
| Product length, mm            | 4720                           |
| Product width, mm             | 4080                           |
| Product height, mm            | 3410                           |
| Impact area, m <sup>2</sup>   | 34.5                           |
| Falling space, m <sup>2</sup> | 37.6                           |
| Height required, mm           | 3410                           |
| Max. free fall height, mm     | 1550                           |
| Safety info                   | EN 1176-1, 3 TÜV               |
| Installation time (for 1), H  | 22                             |
| Foundation options            | deep_mounting surface_mounting |