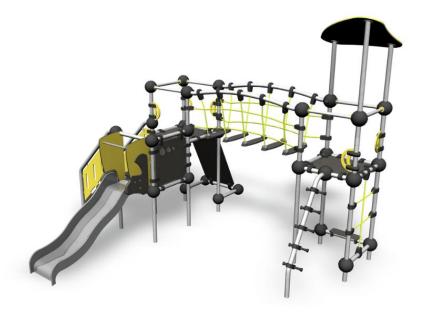

## Krypton

Bridges

Climbing

Roofs

Slides

Towers

Krypton is a multifunctional playground set for children of diverse ages. It can fit several children at a time. The lower slide is suitable for younger kids, while older ones will be fascinated by the various climbing sections. Access to the 870 mm high slide is safe via steps. The higher tower (1,470 mm) can be accessed by climbing net or a leaning peg ladder. The tower is also accessible via a climbing wall and a balancing bridge. A fun rung bridge is great for developing balance and using in various kinds of role playing games.