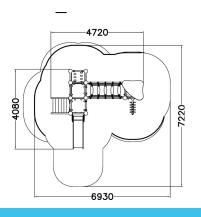

| User age                      | 1+                             |
|-------------------------------|--------------------------------|
| Number of users               | 11                             |
| Product length, mm            | 4720                           |
| Product width, mm             | 4080                           |
| Product height, mm            | 3410                           |
| Impact area, m <sup>2</sup>   | 34.5                           |
| Falling space, m <sup>2</sup> | 37.6                           |
| Height required, mm           | 3410                           |
| Max. free fall height, mm     | 1550                           |
| Safety info                   | EN 1176-1, 3 TÜV               |
| Installation time (for 1), H  | 22                             |
| Foundation options            | deep_mounting surface_mounting |