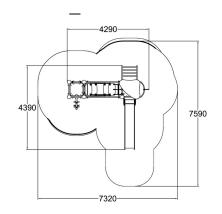

## Radon

Roofs

Slides 2

Towers

Radon is a large and diverse playground set that is bound to inspire all little climbers. A lower (870 mm) and a higher (1,470 mm) tower make it exciting, and various different climbing elements work together to diversely develop the children's motor skills. There is a fun suspension bridge for safe passage between the towers. The taller tower can also be accessed by a ladder, and the exhilarating descent at high speed is via the slide or a fireman's pole. Beneath the slide there is a seat for having a rest when necessary.

| User age                      | 3+                             |
|-------------------------------|--------------------------------|
| Number of users               | 10                             |
| Product length, mm            | 4290                           |
| Product width, mm             | 4390                           |
| Product height, mm            | 3410                           |
| Impact area, m <sup>2</sup>   | 36.5                           |
| Falling space, m <sup>2</sup> | 37.1                           |
| Height required, mm           | 3410                           |
| Max. free fall height, mm     | 1470                           |
| Safety info                   | EN 1176-1, 3 TÜV               |
| Installation time (for 1), H  | 22                             |
| Foundation options            | deep_mounting surface mounting |