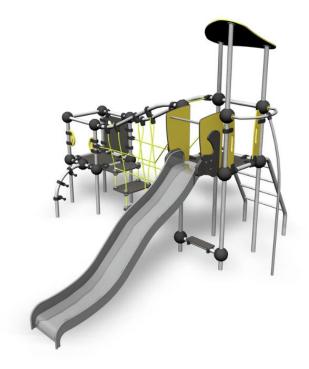

| User age                      | 3+                             |
|-------------------------------|--------------------------------|
| Number of users               | 10                             |
| Product length, mm            | 4290                           |
| Product width, mm             | 4390                           |
| Product height, mm            | 3410                           |
| Impact area, m <sup>2</sup>   | 36.5                           |
| Falling space, m <sup>2</sup> | 37.1                           |
| Height required, mm           | 3410                           |
| Max. free fall height, mm     | 1470                           |
| Safety info                   | EN 1176-1, 3 TÜV               |
| Installation time (for 1), H  | 22                             |
| Foundation options            | deep_mounting surface mounting |