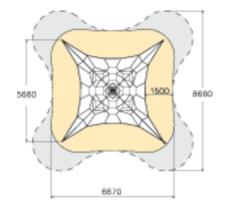

| User age                      | 6-12                   |
|-------------------------------|------------------------|
| Number of users               | 28                     |
| Product length, mm            | 5660                   |
| Product width, mm             | 5660                   |
| Product height, mm            | 3900                   |
| Impact area, m <sup>2</sup>   | 41.7                   |
| Falling space, m <sup>2</sup> | 59.3                   |
| Height required, mm           | 3900                   |
| Max. free fall height, mm     | 510                    |
| Safety info                   | EN 1176-1, 11:2008 TÜV |
| Installation time (for 1), H  | 28                     |
| Foundation options            | deep_mounting          |
|                               |                        |