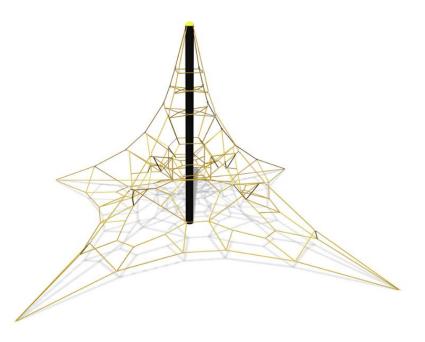

Pyramid net provides a lot of movement, exercise, balance and fun. The climbing structure accommodates more challenges the deeper and higher you climb. Pyramid net offers high capacity in a compact format and it is suited to a wide age group! It is available in blue-grey or yellow-black colour combinations and in three sizes; S, M and L.