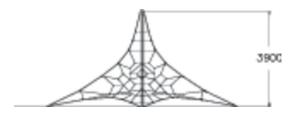

| User age                      | 6-12                   |
|-------------------------------|------------------------|
| Number of users               | 28                     |
| Product length, mm            | 5660                   |
| Product width, mm             | 5660                   |
| Product height, mm            | 3900                   |
| Impact area, m <sup>2</sup>   | 41.7                   |
| Falling space, m <sup>2</sup> | 59.3                   |
| Height required, mm           | 3900                   |
| Max. free fall height, mm     | 510                    |
| Safety info                   | EN 1176-1, 11:2008 TÜV |
| Installation time (for 1), H  | 28                     |
| Foundation options            | deep_mounting          |
|                               |                        |