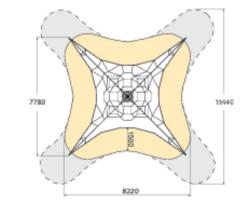

| User age                      | 6+                     |
|-------------------------------|------------------------|
| Number of users               | 35                     |
| Product length, mm            | 7780                   |
| Product width, mm             | 7780                   |
| Product height, mm            | 4450                   |
| Impact area, m <sup>2</sup>   | 59.5                   |
| Falling space, m <sup>2</sup> | 83.3                   |
| Height required, mm           | 4450                   |
| Max. free fall height, mm     | 700                    |
| Safety info                   | EN 1176-1, 11:2008 TÜV |
| Installation time (for 1), H  | 28                     |
| Foundation options            | deep_mounting          |