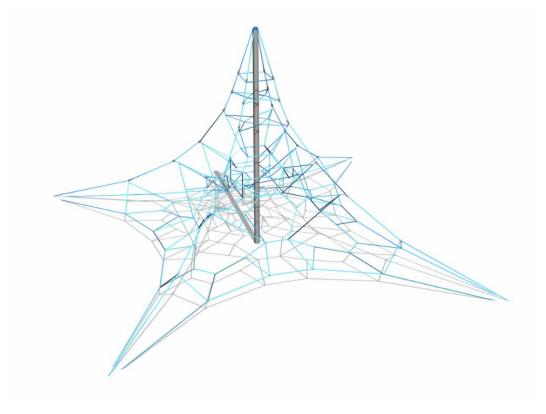

## Pyramid Net M

Pyramid net provides a lot of movement, exercise, balance and fun. The climbing structure accommodates more challenges the deeper and higher you climb. Pyramid net offers high capacity in a compact format and it is suited to a wide age group! It is available in blue-grey or yellow-black colour combinations and in three sizes; S, M and L.