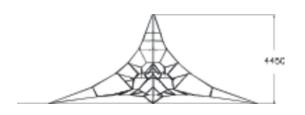

| User age                      | 6+                     |
|-------------------------------|------------------------|
| Number of users               | 35                     |
| Product length, mm            | 7780                   |
| Product width, mm             | 7780                   |
| Product height, mm            | 4450                   |
| Impact area, m <sup>2</sup>   | 59.5                   |
| Falling space, m <sup>2</sup> | 83.3                   |
| Height required, mm           | 4450                   |
| Max. free fall height, mm     | 700                    |
| Safety info                   | EN 1176-1, 11:2008 TÜV |
| Installation time (for 1), H  | 28                     |
| Foundation options            | deep_mounting          |