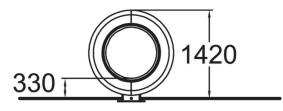

| User age                     | 6+               |
|------------------------------|------------------|
| Number of users              | 3                |
| Product length, mm           | 1370             |
| Product width, mm            | 560              |
| Product height, mm           | 1420             |
| Impact area, m <sup>2</sup>  | 14.4             |
| Height required, mm          | 1800             |
| Max. free fall height, mm    | 1000             |
| Safety info                  | EN 1176-1 TÜV    |
| Installation time (for 1), H | 4                |
| Foundation options           | surface_mounting |
| Metal                        | 6                |