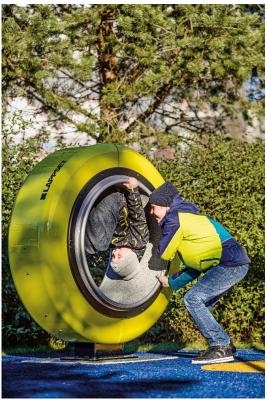

## 200020 Spinning Machine

Spinning machine is a completely new type of carousel where you will most certainly spin! This is the number one favorite of the wild ones. The exciting design fuels also imagination. Available only for surface mounting.