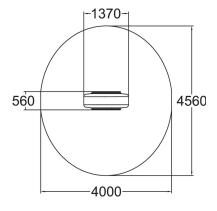

| User age                     | 6+               |
|------------------------------|------------------|
| Number of users              | 3                |
| Product length, mm           | 1370             |
| Product width, mm            | 560              |
| Product height, mm           | 1420             |
| Impact area, m <sup>2</sup>  | 14.4             |
| Height required, mm          | 1800             |
| Max. free fall height, mm    | 1000             |
| Safety info                  | EN 1176-1 TÜV    |
| Installation time (for 1), H | 4                |
| Foundation options           | surface_mounting |
| Metal                        | 6                |