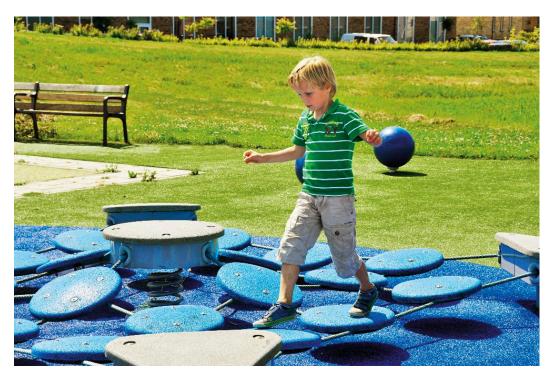

## <del>ال</del>

Surfy is a super fun and exciting balancing equipment, where users move from one button to another, generating a wave-like movement. There are 20 rubber buttons between the four fixed corner posts, suspended on ropes with a ground clearance of about 150 mm. In the center of the equipment there is a larger, round platform mounted on a spring. All surfaces (platforms and buttons) are covered with soft molded rubber granulate, and they are attached to each other in a rope net structure. Surfy is also suitable for indoors.