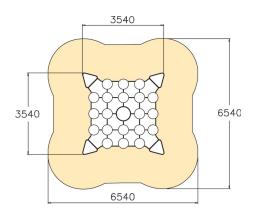

| User age                     | 4+                                |
|------------------------------|-----------------------------------|
| Number of users              | 5                                 |
| Product length, mm           | 3540                              |
| Product width, mm            | 3540                              |
| Product height, mm           | 600                               |
| Impact area, m <sup>2</sup>  | 38.3                              |
| Height required, mm          | 2350                              |
| Max. free fall height, mm    | 1000                              |
| Safety info                  | EN 1176-1 TÜV                     |
| Installation time (for 1), H | 12                                |
| Foundation options           | deep_mounting<br>surface_mounting |