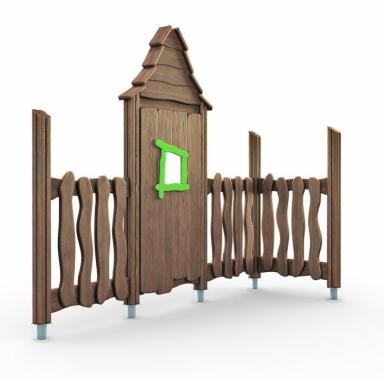

With three fence walls and a turret, the modifiable facade is an impressive feature. The facade can be used as a fence, partition element or as a stage for a puppet theatre. The fence section is easy to extend with additional fence and post packs. Children remain in full view for supervision through the fence pickets. The supporting fence and turret elements can be installed in the direction of your choice. Once installed, the bottom of the window frame is at the height of approx. one metre. Use the basic product and additional elements and features to build your own design according to your needs. This product does not require impact attenuating surfacing.