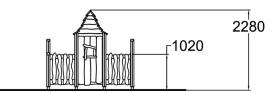

With three fence walls and a turret, the modifiable facade is an impressive feature. The facade can be used as a fence, partition element or as a stage for a puppet theatre. The fence section is easy to extend with additional fence and post packs. Children remain in full view for supervision through the fence pickets. The supporting fence and turret elements can be installed in the direction of your choice. Once installed, the bottom of the window frame is at the height of approx. one metre. Use the basic product and additional elements and features to build your own design according to your needs. This product does not require impact attenuating surfacing.

| User age                      | 1+            |
|-------------------------------|---------------|
| Number of users               | 6             |
| Product length, mm            | 2490          |
| Product width, mm             | 890           |
| Product height, mm            | 2130          |
| Falling space, m <sup>2</sup> | 16.2          |
| Height required, mm           | 3630          |
| Safety info                   | EN 1176-1 TÜV |
| Installation time (for 1), H  | 1             |
| Foundation options            | deep_mounting |
| Wood                          | 6             |
| Metal                         | 6             |