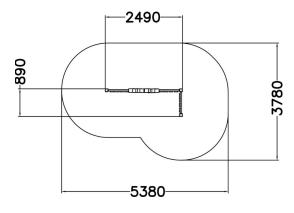

| User age                      | 1+            |
|-------------------------------|---------------|
| Number of users               | 6             |
| Product length, mm            | 2490          |
| Product width, mm             | 890           |
| Product height, mm            | 2130          |
| Falling space, m <sup>2</sup> | 16.2          |
| Height required, mm           | 3630          |
| Safety info                   | EN 1176-1 TÜV |
| Installation time (for 1), H  | 1             |
| Foundation options            | deep_mounting |
| Wood                          | 6             |
| Metal                         | 6             |