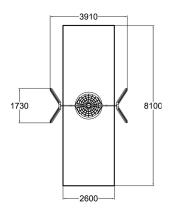

| User age                      | 1+                             |
|-------------------------------|--------------------------------|
| Number of users               | 4                              |
| Product length, mm            | 3910                           |
| Product width, mm             | 1730                           |
| Product height, mm            | 2670                           |
| Impact area, m <sup>2</sup>   | 21.1                           |
| Falling space, m <sup>2</sup> | 21.1                           |
| Height required, mm           | 2900                           |
| Max. free fall height, mm     | 1400                           |
| Safety info                   | EN 1176-1, 2 TÜV               |
| Installation time (for 1), H  | 6                              |
| Foundation options            | deep_mounting surface_mounting |
| Wood                          |                                |