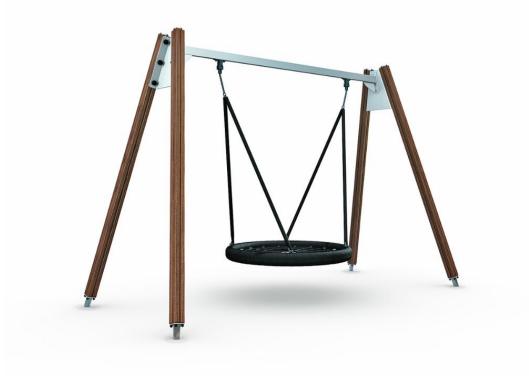

## Flora Bird's Nest Swing

This swing is everyone's favourite! Children, youngsters and adults alike will love swinging and lounging in the birds nest swing. With the streamlined design it will fit nicely in all surroundings. The spacious and high quality seat is designed and manufactured to last very high usage, without compromising the comfort of the swing users. To ensure that people with physical limitations can access the product, please place it so that the surface is hard enough for independent or assisted access.