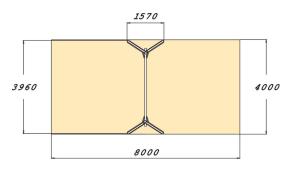

| User age                      | 4+                             |
|-------------------------------|--------------------------------|
| Number of users               | 2                              |
| Product length, mm            | 3960                           |
| Product width, mm             | 1570                           |
| Product height, mm            | 2850                           |
| Impact area, m <sup>2</sup>   | 25.5                           |
| Falling space, m <sup>2</sup> | 25.5                           |
| Height required, mm           | 2900                           |
| Max. free fall height, mm     | 1400                           |
| Safety info                   | EN 1176-1, 2 TÜV               |
| Installation time (for 1), H  | 6                              |
| Foundation options            | deep_mounting surface_mounting |
| Wood                          | 6                              |
| Metal                         |                                |