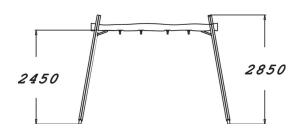

## Forest Elf's Swing

The Forest Elf's Swing is a perennial favourite among kids, offering thrilling speed! The lovely swing frame fits beautifully into its natural background. The height of the frame is 2850 mm. The frame has bearings for two seats, with 210 cm chains.

| User age                      | 4+                             |
|-------------------------------|--------------------------------|
| Number of users               | 2                              |
| Product length, mm            | 3960                           |
| Product width, mm             | 1570                           |
| Product height, mm            | 2850                           |
| Impact area, m <sup>2</sup>   | 25.5                           |
| Falling space, m <sup>2</sup> | 25.5                           |
| Height required, mm           | 2900                           |
| Max. free fall height, mm     | 1400                           |
| Safety info                   | EN 1176-1, 2 TÜV               |
| Installation time (for 1), H  | 6                              |
| Foundation options            | deep_mounting surface_mounting |
| Wood                          | 6                              |
| Metal                         |                                |