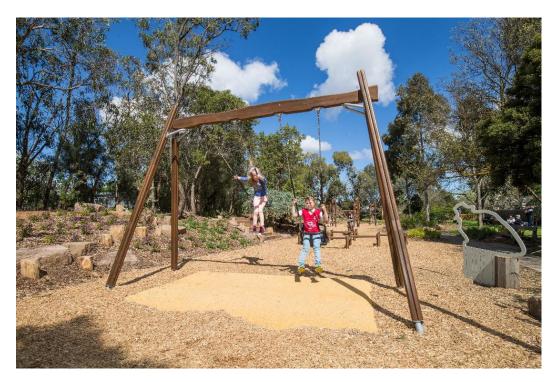

## Forest Elf's Swing

The Forest Elf's Swing is a perennial favourite among kids, offering thrilling speed! The lovely swing frame fits beautifully into its natural background. The height of the frame is 2850 mm. The frame has bearings for two seats, with 210 cm chains.