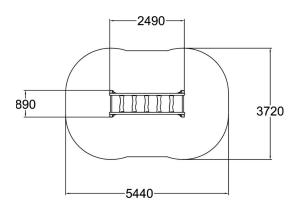

| User age                      | 3+                  |
|-------------------------------|---------------------|
| Number of users               | 7                   |
| Product length, mm            | 2490                |
| Product width, mm             | 890                 |
| Product height, mm            | 1100                |
| Falling space, m <sup>2</sup> | 18.1                |
| Max. free fall height, mm     | 380                 |
| Safety info                   | EN 1176-1, EN 16630 |
| Wood                          | 6                   |
| Ropes                         |                     |