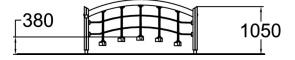

| User age                      | 3+                  |
|-------------------------------|---------------------|
| Number of users               | 7                   |
| Product length, mm            | 2490                |
| Product width, mm             | 890                 |
| Product height, mm            | 1100                |
| Falling space, m <sup>2</sup> | 18.1                |
| Max. free fall height, mm     | 380                 |
| Safety info                   | EN 1176-1, EN 16630 |
| Wood                          | 6                   |
| Ropes                         |                     |