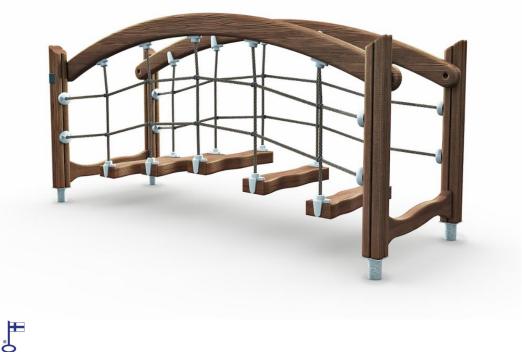

The Wobbling logs improves balance, coordination, core body strength and lower body strength. This equipment is an arched rung bridge with five rungs suspended by ropes from the arched handrails. The unsteady steps rise along the handrail curve and move back and forward, side to side, providing an exciting challenge for wide range of users.