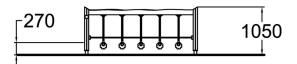

| User age                      | 3+            |
|-------------------------------|---------------|
| Number of users               | 7             |
| Product length, mm            | 2490          |
| Product width, mm             | 890           |
| Product height, mm            | 950           |
| Falling space, m <sup>2</sup> | 18.1          |
| Height required, mm           | 1970          |
| Max. free fall height, mm     | 270           |
| Safety info                   | EN 1176-1 TÜV |
| Installation time (for 1), H  | 2             |
| Wood                          | 6             |
| Ropes                         |               |