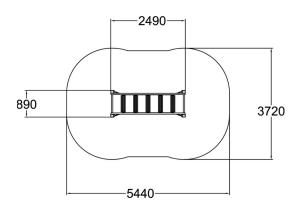

| User age                      | 3+            |
|-------------------------------|---------------|
| Number of users               | 7             |
| Product length, mm            | 2490          |
| Product width, mm             | 890           |
| Product height, mm            | 950           |
| Falling space, m <sup>2</sup> | 18.1          |
| Height required, mm           | 1970          |
| Max. free fall height, mm     | 270           |
| Safety info                   | EN 1176-1 TÜV |
| Installation time (for 1), H  | 2             |
| Wood                          | 6             |
| Ropes                         |               |