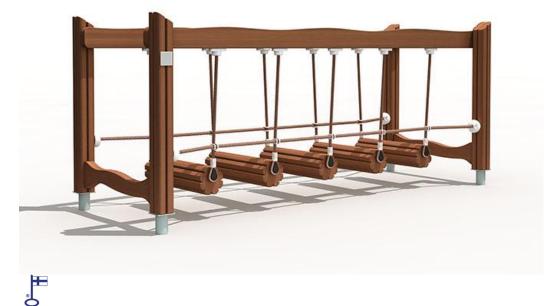

The Rolling logs improves balance, coordination as well as core & lower body strength. It is fun for the player to use, as well as for the possible bystander to watch! This equipment is a bridge with five rounded logs suspended by ropes from the handrails. The logs rotate back and forward.