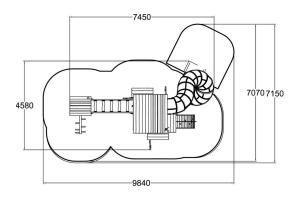

| User age                      | 3+               |
|-------------------------------|------------------|
| Number of users               | 29               |
| Product length, mm            | 7450             |
| Product width, mm             | 4580             |
| Product height, mm            | 6840             |
| Impact area, m <sup>2</sup>   | 47               |
| Falling space, m <sup>2</sup> | 47.6             |
| Height required, mm           | 6850             |
| Max. free fall height, mm     | 1470             |
| Safety info                   | EN 1176-1, 3 TÜV |
| Installation time (for 1), H  | 112              |
| Wood                          | •                |