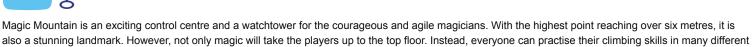

| User age                      | 3+               |
|-------------------------------|------------------|
| Number of users               | 29               |
| Product length, mm            | 7450             |
| Product width, mm             | 4580             |
| Product height, mm            | 6840             |
| Impact area, m <sup>2</sup>   | 47               |
| Falling space, m <sup>2</sup> | 47.6             |
| Height required, mm           | 6850             |
| Max. free fall height, mm     | 1470             |
| Safety info                   | EN 1176-1, 3 TÜV |
| Installation time (for 1), H  | 112              |
| Wood                          | •                |