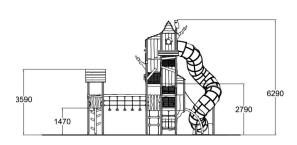

| User age                      | 3+               |
|-------------------------------|------------------|
| Number of users               | 29               |
| Product length, mm            | 7450             |
| Product width, mm             | 4580             |
| Product height, mm            | 6840             |
| Impact area, m <sup>2</sup>   | 47               |
| Falling space, m <sup>2</sup> | 47.6             |
| Height required, mm           | 6850             |
| Max. free fall height, mm     | 1470             |
| Safety info                   | EN 1176-1, 3 TÜV |
| Installation time (for 1), H  | 112              |
| Wood                          | •                |