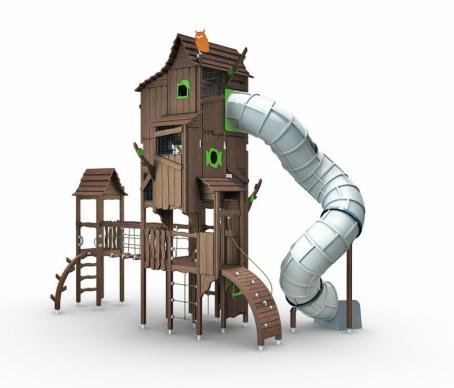

## **MAGIC MOUNTAIN**

Bridges 1

Climbing 5

4

Roofs

Slides

ways to reach the intriguing "chambers" on multiple levels, and to enjoy the tube slide back down from the top! More details on the "Materials and colours" tab.