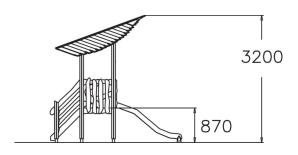

## Fairy's Burrow

Roofs

Slides

Fairy's Burrow is a lovely slide, straight from a story-book, that will fit into a small space. This playground equipment for younger children includes small steps, a covered, 870 mm high platform and a low slide. The platform's leafy roof and wooden fences give wings to the imagination and lead to all sorts of exciting imaginative games. Structure of the slides is curved laminated wood and the gliding surface is stainless steel. All Flora products are modular, and all parts are factory-made which guarantees an easy access and exchangeability of spare parts.

| User age                      | 1+                             |
|-------------------------------|--------------------------------|
| Number of users               | 4                              |
| Product length, mm            | 3310                           |
| Product width, mm             | 1500                           |
| Product height, mm            | 3200                           |
| Impact area, m <sup>2</sup>   | 19.1                           |
| Falling space, m <sup>2</sup> | 21.3                           |
| Height required, mm           | 3200                           |
| Max. free fall height, mm     | 1000                           |
| Safety info                   | EN 1176-1, 3 TÜV               |
| Installation time (for 1), H  | 8                              |
| Foundation options            | deep_mounting surface mounting |
| Wood                          | 6                              |
| Metal                         | 4                              |