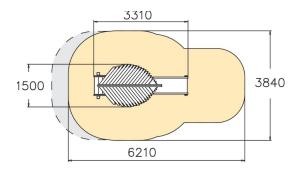

| User age                      | 1+                             |
|-------------------------------|--------------------------------|
| Number of users               | 4                              |
| Product length, mm            | 3310                           |
| Product width, mm             | 1500                           |
| Product height, mm            | 3200                           |
| Impact area, m <sup>2</sup>   | 19.1                           |
| Falling space, m <sup>2</sup> | 21.3                           |
| Height required, mm           | 3200                           |
| Max. free fall height, mm     | 1000                           |
| Safety info                   | EN 1176-1, 3 TÜV               |
| Installation time (for 1), H  | 8                              |
| Foundation options            | deep_mounting surface mounting |
| Wood                          | 6                              |
| Metal                         | 4                              |