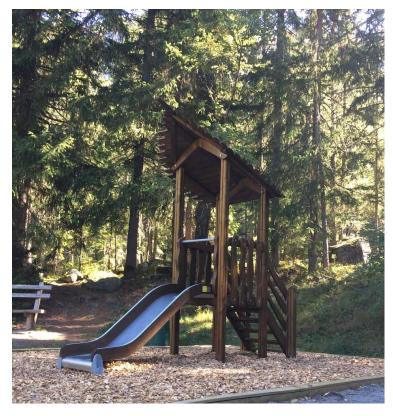

## Fairy's Burrow

Roofs

Slides

Fairy's Burrow is a lovely slide, straight from a story-book, that will fit into a small space. This playground equipment for younger children includes small steps, a covered, 870 mm high platform and a low slide. The platform's leafy roof and wooden fences give wings to the imagination and lead to all sorts of exciting imaginative games. Structure of the slides is curved laminated wood and the gliding surface is stainless steel. All Flora products are modular, and all parts are factory-made which guarantees an easy access and exchangeability of spare parts.