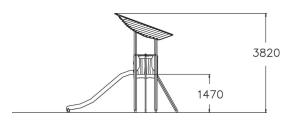

| User age                      | 3+                                |
|-------------------------------|-----------------------------------|
| Number of users               | 7                                 |
| Product length, mm            | 4330                              |
| Product width, mm             | 2850                              |
| Product height, mm            | 3820                              |
| Impact area, m <sup>2</sup>   | 29.1                              |
| Falling space, m <sup>2</sup> | 30.5                              |
| Height required, mm           | 3820                              |
| Max. free fall height, mm     | 1470                              |
| Safety info                   | EN 1176-1, 3 TÜV                  |
| Installation time (for 1), H  | 13                                |
| Foundation options            | deep_mounting<br>surface_mounting |
| Wood                          | 6                                 |
| Metal                         |                                   |