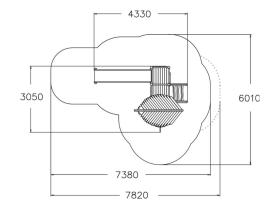

| User age                      | 3+                                |
|-------------------------------|-----------------------------------|
| Number of users               | 7                                 |
| Product length, mm            | 4330                              |
| Product width, mm             | 2850                              |
| Product height, mm            | 3820                              |
| Impact area, m <sup>2</sup>   | 29.1                              |
| Falling space, m <sup>2</sup> | 30.5                              |
| Height required, mm           | 3820                              |
| Max. free fall height, mm     | 1470                              |
| Safety info                   | EN 1176-1, 3 TÜV                  |
| Installation time (for 1), H  | 13                                |
| Foundation options            | deep_mounting<br>surface_mounting |
| Wood                          | 6                                 |
| Metal                         |                                   |