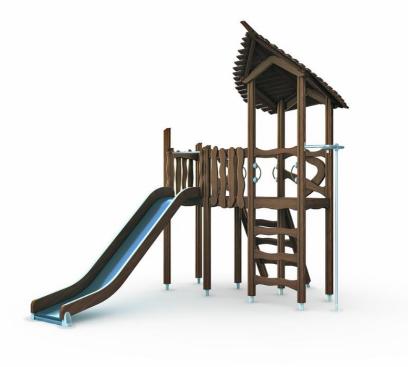

## Troll's Shelter

Roofs

This playground set includes one 1,470 mm high, covered tower that can be reached by two different ladders. An exciting long slide and a fireman's pole are guaranteed to give a thrilling ride. The Troll's Shelter is a multifunctional piece of playground equipment with many options that develop children's motor skills and are suitable for climbers of different levels. The piece settles smoothly into its environment, and the imagination is the only limit beneath its lovely leafy roofs.