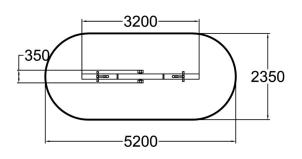

| User age                      | 3+               |
|-------------------------------|------------------|
| Number of users               | 2                |
| Product length, mm            | 3200             |
| Product width, mm             | 350              |
| Product height, mm            | 890              |
| Impact area, m <sup>2</sup>   | 11               |
| Falling space, m <sup>2</sup> | 11               |
| Height required, mm           | 2700             |
| Max. free fall height, mm     | 1200             |
| Safety info                   | EN 1176-1, 6 TÜV |
| Installation time (for 1), H  | 3                |
| Foundation options            | deep_mounting    |