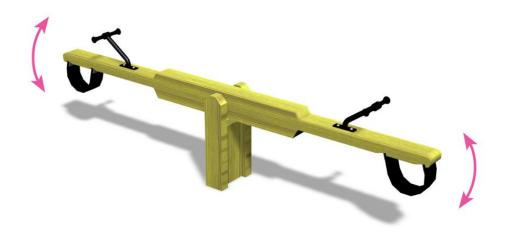

## Seesaw

The maximum seat height of the spring bouncer is 890 mm, seat height is 660 mm. Suitable for school-age children, the spring bouncer comprises two seats which allow children to face each others as they are bouncing. Spring bouncers are playground classics, providing entertainment for children year after year. Their motion trains children's rhythmic awareness and tests their sense of balance.