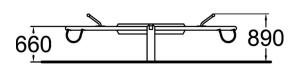

## Seesaw

The maximum seat height of the spring bouncer is 890 mm, seat height is 660 mm. Suitable for school-age children, the spring bouncer comprises two seats which allow children to face each others as they are bouncing. Spring bouncers are playground classics, providing entertainment for children year after year. Their motion trains children's rhythmic awareness and tests their sense of balance.

| User age                      | 3+               |
|-------------------------------|------------------|
| Number of users               | 2                |
| Product length, mm            | 3200             |
| Product width, mm             | 350              |
| Product height, mm            | 890              |
| Impact area, m <sup>2</sup>   | 11               |
| Falling space, m <sup>2</sup> | 11               |
| Height required, mm           | 2700             |
| Max. free fall height, mm     | 1200             |
| Safety info                   | EN 1176-1, 6 TÜV |
| Installation time (for 1), H  | 3                |
| Foundation options            | deep_mounting    |