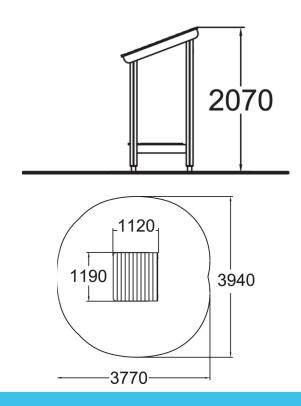

۴

A wooden game house where children can enjoy shop, kiosk and hut games. Role-playing games give children an opportunity to experience feelings and to develop their social and communicative skills.

| User age                     | 1+            |
|------------------------------|---------------|
| Number of users              | 3             |
| Product length, mm           | 1120          |
| Product width, mm            | 1190          |
| Product height, mm           | 1950          |
| Height required, mm          | 2070          |
| Max. free fall height, mm    | 440           |
| Safety info                  | EN 1176-1 TÜV |
| Installation time (for 1), H | 2             |
| Foundation options           | deep_mounting |