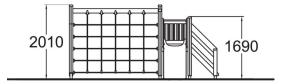

۴

Multifunctional play tower with a slide and a climbing frame. The (870 mm) tower can be accessed by stairs, and the exhilarating descent at high speed is via the slide.

| User age                      | 1+               |
|-------------------------------|------------------|
| Number of users               | 6                |
| Product length, mm            | 4030             |
| Product width, mm             | 2900             |
| Product height, mm            | 2010             |
| Impact area, m <sup>2</sup>   | 26.3             |
| Falling space, m <sup>2</sup> | 28.3             |
| Height required, mm           | 3700             |
| Max. free fall height, mm     | 1900             |
| Safety info                   | EN 1176-1, 3 TÜV |
| Installation time (for 1), H  | 9                |
| Foundation options            | deep_mounting    |