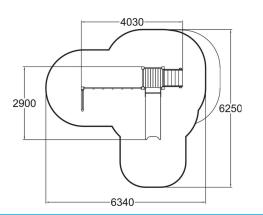

۴

Multifunctional play tower with a slide and a climbing frame. The (870 mm) tower can be accessed by stairs, and the exhilarating descent at high speed is via the slide.

| User age                      | 1+               |
|-------------------------------|------------------|
| Number of users               | 6                |
| Product length, mm            | 4030             |
| Product width, mm             | 2900             |
| Product height, mm            | 2010             |
| Impact area, m <sup>2</sup>   | 26.3             |
| Falling space, m <sup>2</sup> | 28.3             |
| Height required, mm           | 3700             |
| Max. free fall height, mm     | 1900             |
| Safety info                   | EN 1176-1, 3 TÜV |
| Installation time (for 1), H  | 9                |
| Foundation options            | deep_mounting    |