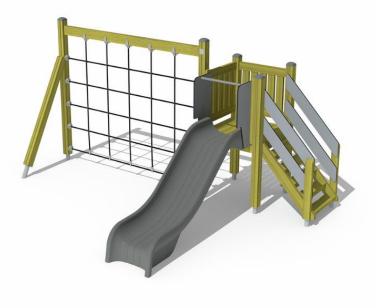

۴

Multifunctional play tower with a slide and a climbing frame. The (870 mm) tower can be accessed by stairs, and the exhilarating descent at high speed is via the slide.

| User age                      | 1+               |
|-------------------------------|------------------|
| Number of users               | 6                |
| Product length, mm            | 4030             |
| Product width, mm             | 2900             |
| Product height, mm            | 2010             |
| Impact area, m <sup>2</sup>   | 26.3             |
| Falling space, m <sup>2</sup> | 28.3             |
| Height required, mm           | 3700             |
| Max. free fall height, mm     | 1900             |
| Safety info                   | EN 1176-1, 3 TÜV |
| Installation time (for 1), H  | 9                |
| Foundation options            | deep_mounting    |