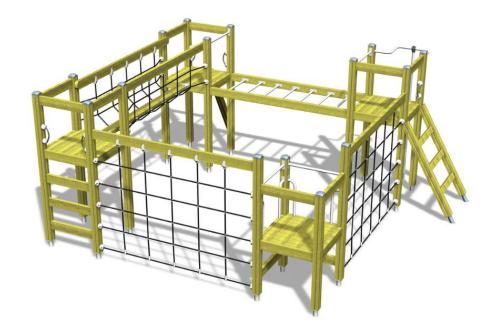

## **Motoric Track**

A motoric workout offering a variety of climbing and balancing options. This workout offers a circular path which can be traversed. Three of the towers are located at a height of 1,470 mm, and one at 870 mm. Access to the towers is via different kind of ladders or up a climbing net. Children can descend the towers using a fireman's pole. The motoric workout can accommodate a large number of children, making it highly suitable for school yards and similar locations. Balancing develops especially balance and body control.