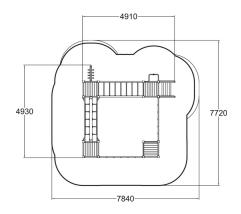

| User age                     | 3+            |
|------------------------------|---------------|
| Number of users              | 15            |
| Product length, mm           | 4890          |
| Product width, mm            | 4860          |
| Product height, mm           | 2260          |
| Height required, mm          | 3270          |
| Max. free fall height, mm    | 1900          |
| Safety info                  | EN 1176-1 TÜV |
| Installation time (for 1), H | 15            |
| Foundation options           | deep_mounting |