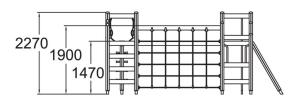

## **Motoric Track**

A motoric workout offering a variety of climbing and balancing options. This workout offers a circular path which can be traversed. Three of the towers are located at a height of 1,470 mm, and one at 870 mm. Access to the towers is via different kind of ladders or up a climbing net. Children can descend the towers using a fireman's pole. The motoric workout can accommodate a large number of children, making it highly suitable for school yards and similar locations. Balancing develops especially balance and body control.

| User age                     | 3+            |
|------------------------------|---------------|
| Number of users              | 15            |
| Product length, mm           | 4890          |
| Product width, mm            | 4860          |
| Product height, mm           | 2260          |
| Height required, mm          | 3270          |
| Max. free fall height, mm    | 1900          |
| Safety info                  | EN 1176-1 TÜV |
| Installation time (for 1), H | 15            |
| Foundation options           | deep_mounting |