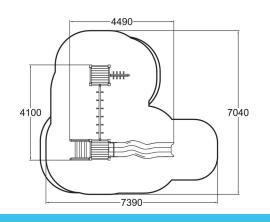

| User age                      | 3+               |
|-------------------------------|------------------|
| Number of users               | 8                |
| Product length, mm            | 4490             |
| Product width, mm             | 4100             |
| Product height, mm            | 2290             |
| Impact area, m <sup>2</sup>   | 36.9             |
| Falling space, m <sup>2</sup> | 38.1             |
| Height required, mm           | 3330             |
| Max. free fall height, mm     | 1470             |
| Safety info                   | EN 1176-1, 3 TÜV |
| Installation time (for 1), H  | 10               |
| Foundation options            | deep_mounting    |