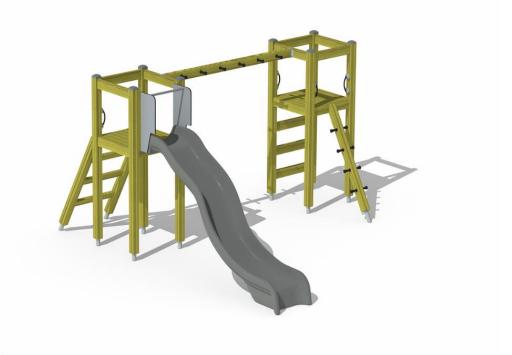

## **Activity Tower**

Slides

Multifunctional play tower with a slide and a climbing towers. The (1,470 mm) tower can be accessed by ladders, and the slide down using the plastic slide. The climbing tower (1,470 mm) consist of two ladders and a monkey bars at the height of 2,290 mm.