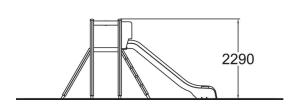

## **Activity Tower**

Slides

Multifunctional play tower with a slide and a climbing towers. The (1,470 mm) tower can be accessed by ladders, and the slide down using the plastic slide. The climbing tower (1,470 mm) consist of two ladders and a monkey bars at the height of 2,290 mm.

| User age                      | 3+               |
|-------------------------------|------------------|
| Number of users               | 8                |
| Product length, mm            | 4490             |
| Product width, mm             | 4100             |
| Product height, mm            | 2290             |
| Impact area, m <sup>2</sup>   | 36.9             |
| Falling space, m <sup>2</sup> | 38.1             |
| Height required, mm           | 3330             |
| Max. free fall height, mm     | 1470             |
| Safety info                   | EN 1176-1, 3 TÜV |
| Installation time (for 1), H  | 10               |
| Foundation options            | deep_mounting    |