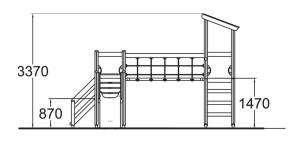

## **Activity Tower**

Towers 2

Multifunctional play tower with a slide and two climbing towers. The (870 mm) tower can be accessed by stairs, and descent is via the slide. There are two ladders and a balancing beam at the height of 1470 mm. There is a roof on the other tower.

| User age                      | 1+               |
|-------------------------------|------------------|
| Number of users               | 9                |
| Product length, mm            | 4530             |
| Product width, mm             | 4960             |
| Product height, mm            | 3370             |
| Impact area, m <sup>2</sup>   | 37.3             |
| Falling space, m <sup>2</sup> | 40.3             |
| Height required, mm           | 3370             |
| Max. free fall height, mm     | 1840             |
| Safety info                   | EN 1176-1, 3 TÜV |
| Installation time (for 1), H  | 11               |
| Foundation options            | deep_mounting    |