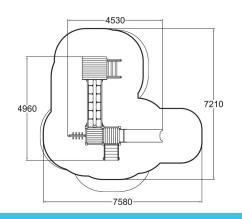

| User age                      | 1+               |
|-------------------------------|------------------|
| Number of users               | 9                |
| Product length, mm            | 4530             |
| Product width, mm             | 4960             |
| Product height, mm            | 3370             |
| Impact area, m <sup>2</sup>   | 37.3             |
| Falling space, m <sup>2</sup> | 40.3             |
| Height required, mm           | 3370             |
| Max. free fall height, mm     | 1840             |
| Safety info                   | EN 1176-1, 3 TÜV |
| Installation time (for 1), H  | 11               |
| Foundation options            | deep_mounting    |