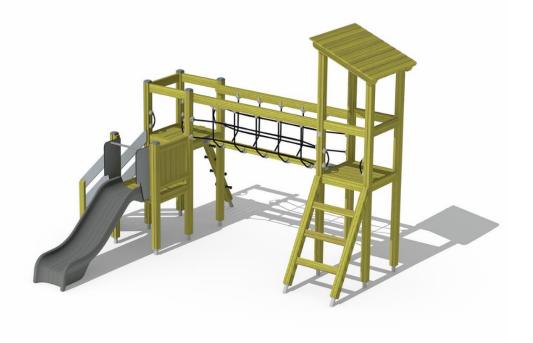

## **Activity Tower**

Towers 2

Multifunctional play tower with a slide and two climbing towers. The (870 mm) tower can be accessed by stairs, and descent is via the slide. There are two ladders and a balancing beam at the height of 1470 mm. There is a roof on the other tower.