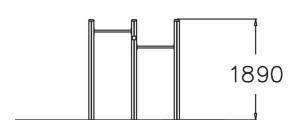

| User age                      | 5+            |
|-------------------------------|---------------|
| Number of users               | 2             |
| Product length, mm            | 1690          |
| Product width, mm             | 95            |
| Product height, mm            | 1890          |
| Impact area, m <sup>2</sup>   | 12.6          |
| Falling space, m <sup>2</sup> | 12.6          |
| Height required, mm           | 1980          |
| Max. free fall height, mm     | 1680          |
| Safety info                   | EN 1176-1 TÜV |
| Installation time (for 1), H  | 1             |
| Foundation options            | deep_mounting |