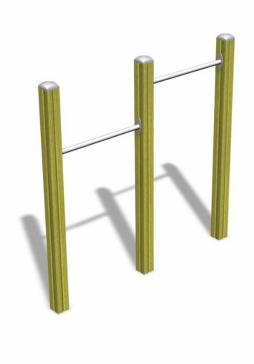

## Chinning Bars for 2

The equipment consists of three vertical posts with two bars at different heights. The Chinning bars can be used for chin-ups, as well as leg lifts that exercise the core muscles. The total height is 1740 mm.