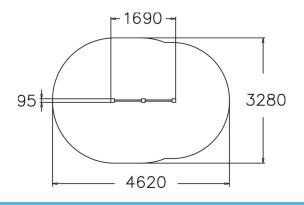

| User age                      | 5+            |
|-------------------------------|---------------|
| Number of users               | 2             |
| Product length, mm            | 1690          |
| Product width, mm             | 95            |
| Product height, mm            | 1890          |
| Impact area, m <sup>2</sup>   | 12.6          |
| Falling space, m <sup>2</sup> | 12.6          |
| Height required, mm           | 1980          |
| Max. free fall height, mm     | 1680          |
| Safety info                   | EN 1176-1 TÜV |
| Installation time (for 1), H  | 1             |
| Foundation options            | deep_mounting |