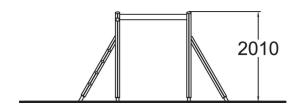

| User age                      | 3+            |
|-------------------------------|---------------|
| Number of users               | 3             |
| Product length, mm            | 3380          |
| Product width, mm             | 900           |
| Product height, mm            | 2010          |
| Impact area, m <sup>2</sup>   | 19.4          |
| Falling space, m <sup>2</sup> | 20.8          |
| Height required, mm           | 4030          |
| Max. free fall height, mm     | 1950          |
| Safety info                   | EN 1176-1 TÜV |
| Installation time (for 1), H  | 4             |
| Foundation options            | deep_mounting |