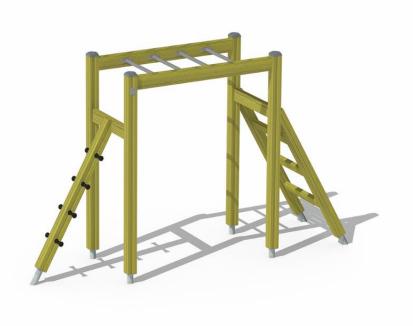

## **Climbing Frame**

Climbing frame suitable for small space with two ladders and monkey bars. Thanks to its design, it is an excellent part of a sporty track for school yards. Climbing develops children's sense of balance and strength.