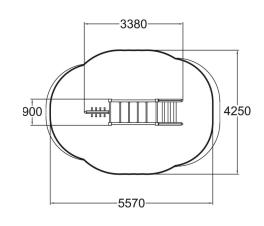

| User age                      | 3+            |
|-------------------------------|---------------|
| Number of users               | 3             |
| Product length, mm            | 3380          |
| Product width, mm             | 900           |
| Product height, mm            | 2010          |
| Impact area, m <sup>2</sup>   | 19.4          |
| Falling space, m <sup>2</sup> | 20.8          |
| Height required, mm           | 4030          |
| Max. free fall height, mm     | 1950          |
| Safety info                   | EN 1176-1 TÜV |
| Installation time (for 1), H  | 4             |
| Foundation options            | deep_mounting |