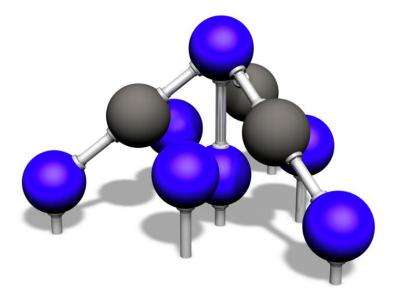

## <del>ال</del>

This pyramid-shaped piece of equipment consists of 11 balls, some of which are connected to each other by hot galvanized carbon steel precision tubes. The overall diameter of tubes is 60mm and wall thickness 2,5mm. The total height of the product is 1,510 mm. This product is multifunctional for both play and parkour. It can be used to practice precision jumping, providing an excellent multidimensional launching surface. Precision ball cores are built of polycarbonate and the surface material is thermoplastic rubber giving the surface a non-slip, soft feel. The joint is supported on the inside by a metal net which reinforces the ball's structure to handle high demands of the sports of Parkour. Deep mounting foundation 160000 must be ordered separately.