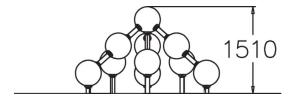

## <del>ال</del>

This pyramid-shaped piece of equipment consists of 11 balls, some of which are connected to each other by hot galvanized carbon steel precision tubes. The overall diameter of tubes is 60mm and wall thickness 2,5mm. The total height of the product is 1,510 mm. This product is multifunctional for both play and parkour. It can be used to practice precision jumping, providing an excellent multidimensional launching surface. Precision ball cores are built of polycarbonate and the surface material is thermoplastic rubber giving the surface a non-slip, soft feel. The joint is supported on the inside by a metal net which reinforces the ball's structure to handle high demands of the sports of Parkour. Deep mounting foundation 160000 must be ordered separately.

| User age                      | 4+                                |
|-------------------------------|-----------------------------------|
| Number of users               | 10                                |
| Product length, mm            | 2340                              |
| Product width, mm             | 2510                              |
| Product height, mm            | 1510                              |
| Impact area, m <sup>2</sup>   | 17.1                              |
| Falling space, m <sup>2</sup> | 21.3                              |
| Height required, mm           | 3310                              |
| Max. free fall height, mm     | 1510                              |
| Safety info                   | EN 1176-1 TÜV                     |
| Installation time (for 1), H  | 11                                |
| Foundation options            | deep_mounting<br>surface_mounting |