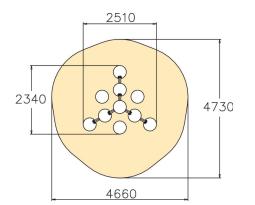

| User age                      | 4+                                |
|-------------------------------|-----------------------------------|
| Number of users               | 10                                |
| Product length, mm            | 2340                              |
| Product width, mm             | 2510                              |
| Product height, mm            | 1510                              |
| Impact area, m <sup>2</sup>   | 17.1                              |
| Falling space, m <sup>2</sup> | 21.3                              |
| Height required, mm           | 3310                              |
| Max. free fall height, mm     | 1510                              |
| Safety info                   | EN 1176-1 TÜV                     |
| Installation time (for 1), H  | 11                                |
| Foundation options            | deep_mounting<br>surface_mounting |