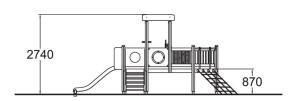

| User age                      | 1+               |
|-------------------------------|------------------|
| Number of users               | 8                |
| Product length, mm            | 5660             |
| Product width, mm             | 2530             |
| Product height, mm            | 2740             |
| Impact area, m <sup>2</sup>   | 32.2             |
| Falling space, m <sup>2</sup> | 37               |
| Height required, mm           | 2740             |
| Max. free fall height, mm     | 1000             |
| Safety info                   | EN 1176-1, 3 TÜV |
| Installation time (for 1), H  | 14               |
| Foundation options            | deep_mounting    |