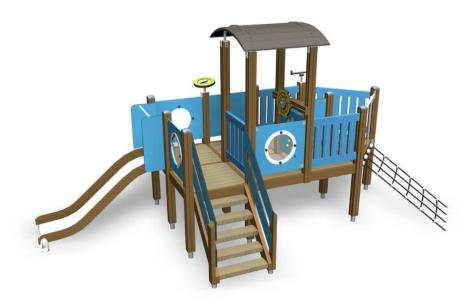

## Little Ship

Ahoy, Me Hearties! There are storms at sea, but fortunately the ship's deck is a safe place to be. Traditional functions like climbing frames and slides combined with themed play bring joy and special excitement to the kindergarten's grounds. It's also fun playing outside in the rain, and puddles add extra excitement to the games.

| User age                      | 1+               |
|-------------------------------|------------------|
| Number of users               | 8                |
| Product length, mm            | 5660             |
| Product width, mm             | 2530             |
| Product height, mm            | 2740             |
| Impact area, m <sup>2</sup>   | 32.2             |
| Falling space, m <sup>2</sup> | 37               |
| Height required, mm           | 2740             |
| Max. free fall height, mm     | 1000             |
| Safety info                   | EN 1176-1, 3 TÜV |
| Installation time (for 1), H  | 14               |
| Foundation options            | deep_mounting    |