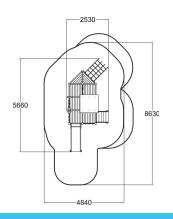

| User age                      | 1+               |
|-------------------------------|------------------|
| Number of users               | 8                |
| Product length, mm            | 5660             |
| Product width, mm             | 2530             |
| Product height, mm            | 2740             |
| Impact area, m <sup>2</sup>   | 32.2             |
| Falling space, m <sup>2</sup> | 37               |
| Height required, mm           | 2740             |
| Max. free fall height, mm     | 1000             |
| Safety info                   | EN 1176-1, 3 TÜV |
| Installation time (for 1), H  | 14               |
| Foundation options            | deep_mounting    |