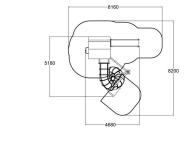

| User age                      | 2+   |
|-------------------------------|------|
| Number of users               | 26   |
| Product length, mm            | 5180 |
| Product width, mm             | 4680 |
| Product height, mm            | 5740 |
| Impact area, m <sup>2</sup>   | 38   |
| Falling space, m <sup>2</sup> | 37.6 |
| Height required, mm           | 6000 |
| Max. free fall height, mm     | 1970 |
| Installation time (for 1), H  | 36   |