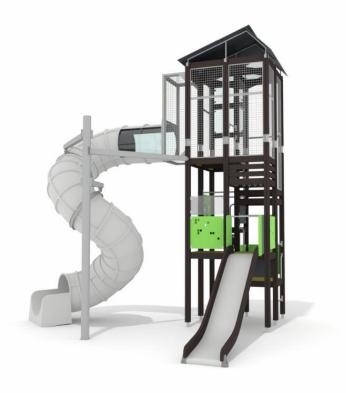

## Skyline Town

Slides

One of the best features of a playground is a tower where you can climb up to see the surroundings from a birds' perspective! This nearly six meters tall tower offers the view safely behind the metal mesh walls. The exciting rope net floor, see through wall panels, tube slide and many more features in this landmark will make long lasting memories to everyone! Choose the colours of the laminate wall panels and the posts to match with your design!