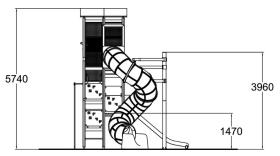

| User age                      | 2+   |
|-------------------------------|------|
| Number of users               | 26   |
| Product length, mm            | 5180 |
| Product width, mm             | 4680 |
| Product height, mm            | 5740 |
| Impact area, m <sup>2</sup>   | 38   |
| Falling space, m <sup>2</sup> | 37.6 |
| Height required, mm           | 6000 |
| Max. free fall height, mm     | 1970 |
| Installation time (for 1), H  | 36   |