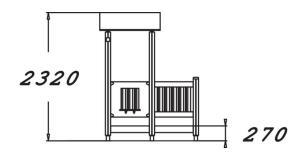

A wooden game house where children can enjoy shop, kiosk and hut games. Role-playing games give children an opportunity to experience feelings and to develop their social and communicative skills.

| User age                      | 1+                                |
|-------------------------------|-----------------------------------|
| Number of users               | 5                                 |
| Product length, mm            | 1800                              |
| Product width, mm             | 1050                              |
| Product height, mm            | 2320                              |
| Falling space, m <sup>2</sup> | 16.4                              |
| Height required, mm           | 2410                              |
| Max. free fall height, mm     | 270                               |
| Safety info                   | EN 1176-1 TÜV                     |
| Installation time (for 1), H  | 6                                 |
| Foundation options            | deep_mounting<br>surface_mounting |