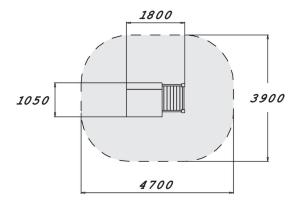

A wooden game house where children can enjoy shop, kiosk and hut games. Role-playing games give children an opportunity to experience feelings and to develop their social and communicative skills.

| User age                      | 1+                                |
|-------------------------------|-----------------------------------|
| Number of users               | 5                                 |
| Product length, mm            | 1800                              |
| Product width, mm             | 1050                              |
| Product height, mm            | 2320                              |
| Falling space, m <sup>2</sup> | 16.4                              |
| Height required, mm           | 2410                              |
| Max. free fall height, mm     | 270                               |
| Safety info                   | EN 1176-1 TÜV                     |
| Installation time (for 1), H  | 6                                 |
| Foundation options            | deep_mounting<br>surface_mounting |