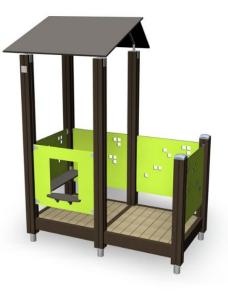

A wooden game house where children can enjoy shop, kiosk and hut games. Role-playing games give children an opportunity to experience feelings and to develop their social and communicative skills.

| User age                      | 1+                                |
|-------------------------------|-----------------------------------|
| Number of users               | 5                                 |
| Product length, mm            | 1800                              |
| Product width, mm             | 1050                              |
| Product height, mm            | 2320                              |
| Falling space, m <sup>2</sup> | 16.4                              |
| Height required, mm           | 2410                              |
| Max. free fall height, mm     | 270                               |
| Safety info                   | EN 1176-1 TÜV                     |
| Installation time (for 1), H  | 6                                 |
| Foundation options            | deep_mounting<br>surface_mounting |