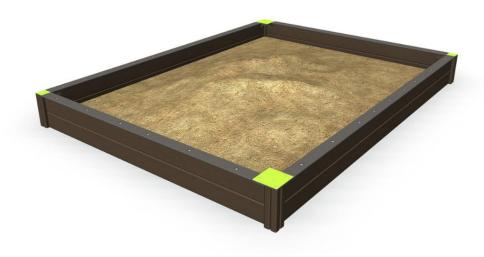

## Sandbox

A wooden sandbox with clean lines, 2,490 mm x 3,290 mm in size. With its wide side walls, topped with HPL paneling, this sandbox offers children an opportunity to test their balance, as well as providing a comfortable seat for adults. The opposite corners of the sandbox are equipped with effect coloured HPL plates for seating or sand cakes. The HPL paneling is durable against wear and different weather conditions, and it is easy to wipe clean from sand and water. The sandbox offers children a good opportunity to use their imagination and improve their three-dimensional perception.