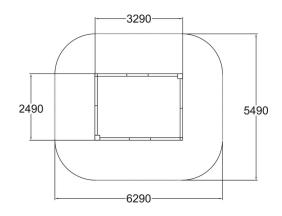

## Sandbox

A wooden sandbox with clean lines, 2,490 mm x 3,290 mm in size. With its wide side walls, topped with HPL paneling, this sandbox offers children an opportunity to test their balance, as well as providing a comfortable seat for adults. The opposite corners of the sandbox are equipped with effect coloured HPL plates for seating or sand cakes. The HPL paneling is durable against wear and different weather conditions, and it is easy to wipe clean from sand and water. The sandbox offers children a good opportunity to use their imagination and improve their three-dimensional perception.

| User age                      | 1+            |
|-------------------------------|---------------|
| Number of users               | 14            |
| Product length, mm            | 3290          |
| Product width, mm             | 2490          |
| Product height, mm            | 310           |
| Falling space, m <sup>2</sup> | 32.6          |
| Height required, mm           | 2110          |
| Max. free fall height, mm     | 310           |
| Safety info                   | EN 1176-1 TÜV |
| Installation time (for 1), H  | 2             |
| Foundation options            | deep_mounting |
|                               |               |