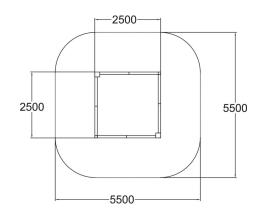

| User age                      | 1+            |
|-------------------------------|---------------|
| Number of users               | 10            |
| Product length, mm            | 2500          |
| Product width, mm             | 2500          |
| Product height, mm            | 310           |
| Falling space, m <sup>2</sup> | 28.2          |
| Height required, mm           | 2110          |
| Max. free fall height, mm     | 310           |
| Safety info                   | EN 1176-1 TÜV |
| Installation time (for 1), H  | 2             |
| Foundation options            | deep_mounting |