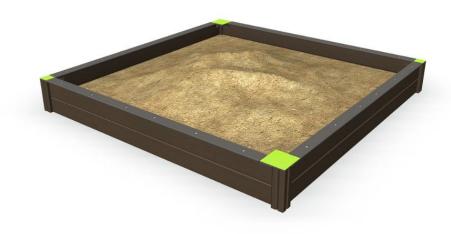

## Sandbox

A wooden sandbox with clean lines, 2,500mm x 2,500m in size. With its wide side walls, top part coated with HPL panelling, this sandbox offers children an opportunity to test their balance and provides a comfortable seat for adults. The opposite corners of the sandbox are equipped with effect coloured HPL plates for seating or sand cakes. The HPL panelling is durable against wear and different weather conditions, and it is easy to wipe clean from sand and water. The sandbox offers children a good opportunity to use their imagination and improve their three-dimensional perception.