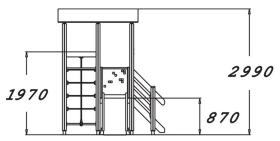

## **Activity Tower**

Multifunctional play tower with a ridge roof, slide and a climbing section. The tower can be accessed by stairs and the exhilarating descent at high speed is via the slide. There is aroulette wall in the platform. In the climbing frame there are climbing wall with holes, rung bar and a climbing net.

| User age                      | 1+                             |
|-------------------------------|--------------------------------|
| Number of users               | 6                              |
| Product length, mm            | 2530                           |
| Product width, mm             | 2590                           |
| Product height, mm            | 2990                           |
| Impact area, m <sup>2</sup>   | 23.2                           |
| Falling space, m <sup>2</sup> | 25.4                           |
| Height required, mm           | 3030                           |
| Max. free fall height, mm     | 1970                           |
| Safety info                   | EN 1176-1, 3 TÜV               |
| Installation time (for 1), H  | 8                              |
| Foundation options            | deep_mounting surface_mounting |