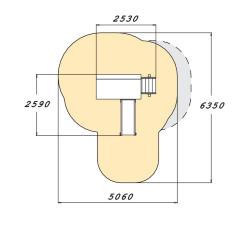

| User age                      | 1+                             |
|-------------------------------|--------------------------------|
| Number of users               | 6                              |
| Product length, mm            | 2530                           |
| Product width, mm             | 2590                           |
| Product height, mm            | 2990                           |
| Impact area, m <sup>2</sup>   | 23.2                           |
| Falling space, m <sup>2</sup> | 25.4                           |
| Height required, mm           | 3030                           |
| Max. free fall height, mm     | 1970                           |
| Safety info                   | EN 1176-1, 3 TÜV               |
| Installation time (for 1), H  | 8                              |
| Foundation options            | deep_mounting surface_mounting |