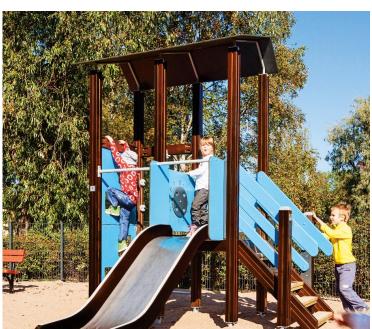

## **Activity Tower**

Multifunctional play tower with a ridge roof, slide and a climbing section. The tower can be accessed by stairs and the exhilarating descent at high speed is via the slide. There is aroulette wall in the platform. In the climbing frame there are climbing wall with holes, rung bar and a climbing net.

| User age                      | 1+                             |
|-------------------------------|--------------------------------|
| Number of users               | 6                              |
| Product length, mm            | 2530                           |
| Product width, mm             | 2590                           |
| Product height, mm            | 2990                           |
| Impact area, m <sup>2</sup>   | 23.2                           |
| Falling space, m <sup>2</sup> | 25.4                           |
| Height required, mm           | 3030                           |
| Max. free fall height, mm     | 1970                           |
| Safety info                   | EN 1176-1, 3 TÜV               |
| Installation time (for 1), H  | 8                              |
| Foundation options            | deep_mounting surface_mounting |