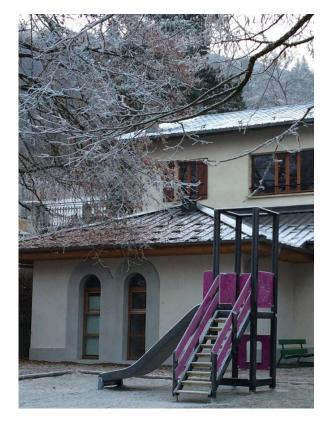

## **X LAPPSET** 137346M Activity Tower

A tower for games with a slide and hut. The high (1,470 mm) tower can be accessed by ladders, and the exhilarating descent at high speed is via the slide. The space beneath the tower with its kiosk window, counter and two benches provides ample room for playing shop games. Role-playing games give children an opportunity to experience feelings and to develop their social and communicative skills.