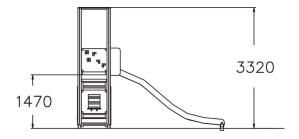

## **X LAPPSET** 137346M Activity Tower

A tower for games with a slide and hut. The high (1,470 mm) tower can be accessed by ladders, and the exhilarating descent at high speed is via the slide. The space beneath the tower with its kiosk window, counter and two benches provides ample room for playing shop games. Role-playing games give children an opportunity to experience feelings and to develop their social and communicative skills.

| User age                      | 2+                                |
|-------------------------------|-----------------------------------|
| Number of users               | 7                                 |
| Product length, mm            | 2260                              |
| Product width, mm             | 3540                              |
| Product height, mm            | 3320                              |
| Impact area, m <sup>2</sup>   | 24.5                              |
| Falling space, m <sup>2</sup> | 26.7                              |
| Height required, mm           | 3360                              |
| Max. free fall height, mm     | 1470                              |
| Safety info                   | EN 1176-1, 3 TÜV                  |
| Installation time (for 1), H  | 7                                 |
| Foundation options            | deep_mounting<br>surface_mounting |