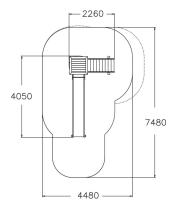

| User age                      | 2+                                |
|-------------------------------|-----------------------------------|
| Number of users               | 7                                 |
| Product length, mm            | 2260                              |
| Product width, mm             | 3540                              |
| Product height, mm            | 3320                              |
| Impact area, m <sup>2</sup>   | 24.5                              |
| Falling space, m <sup>2</sup> | 26.7                              |
| Height required, mm           | 3360                              |
| Max. free fall height, mm     | 1470                              |
| Safety info                   | EN 1176-1, 3 TÜV                  |
| Installation time (for 1), H  | 7                                 |
| Foundation options            | deep_mounting<br>surface_mounting |