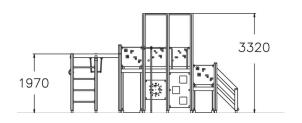

## **Activity Tower**

Multifunctional tower set suitable for kids of different ages split on two levels. There are steps leading to a low (870 mm) platform and the adjoining slide. The higher (1,470 mm) tower can be accessed by the climbing wall with holes or the climbing frame on the side. These options provide challenges for climbers of different levels. Descent is via a slide or a fireman's pole. Beneath the tower there is a roulette wall. 1970 mm high climbing frame consists of see-through climbing wall with genuine bouldering grips, climbing frame with rungs, rings, trapeze and a horizontal climbing net. Thanks to its many options, it can accommodate several children at a time. Climbing develops children's sense of balance and strength.

| User age                      | 1+                             |
|-------------------------------|--------------------------------|
| Number of users               | 18                             |
| Product length, mm            | 5630                           |
| Product width, mm             | 4310                           |
| Product height, mm            | 3320                           |
| Impact area, m <sup>2</sup>   | 48.9                           |
| Falling space, m <sup>2</sup> | 51                             |
| Height required, mm           | 3320                           |
| Max. free fall height, mm     | 1970                           |
| Safety info                   | EN 1176-1, 3 TÜV               |
| Installation time (for 1), H  | 17                             |
| Foundation options            | deep_mounting surface_mounting |