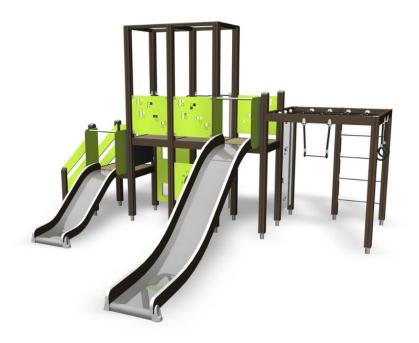

## **Activity Tower**

Multifunctional tower set suitable for kids of different ages split on two levels. There are steps leading to a low (870 mm) platform and the adjoining slide. The higher (1,470 mm) tower can be accessed by the climbing wall with holes or the climbing frame on the side. These options provide challenges for climbers of different levels. Descent is via a slide or a fireman's pole. Beneath the tower there is a roulette wall. 1970 mm high climbing frame consists of see-through climbing wall with genuine bouldering grips, climbing frame with rungs, rings, trapeze and a horizontal climbing net. Thanks to its many options, it can accommodate several children at a time. Climbing develops children's sense of balance and strength.