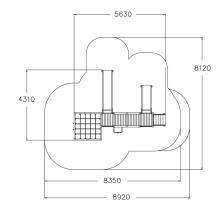

| User age                      | 1+                             |
|-------------------------------|--------------------------------|
| Number of users               | 18                             |
| Product length, mm            | 5630                           |
| Product width, mm             | 4310                           |
| Product height, mm            | 3320                           |
| Impact area, m <sup>2</sup>   | 48.9                           |
| Falling space, m <sup>2</sup> | 51                             |
| Height required, mm           | 3320                           |
| Max. free fall height, mm     | 1970                           |
| Safety info                   | EN 1176-1, 3 TÜV               |
| Installation time (for 1), H  | 17                             |
| Foundation options            | deep_mounting surface_mounting |