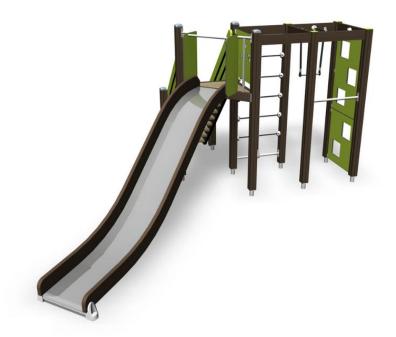

## **Activity Tower**

Multifunctional play tower with slide and a climbing frame. The high (1,470 mm) tower can be accessed by ladders, and the exhilarating descent at high speed is via the slide. The climbing frame consists of climbing frame with holes, high bar, trapeze and climbing nets on the side as well as on the top. Climbing develops children's sense of balance and strength.