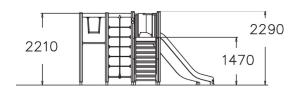

## **Activity Tower**

Multifunctional play tower with slide and a climbing frame. The high (1,470 mm) tower can be accessed by ladders, and the exhilarating descent at high speed is via the slide. The climbing frame consists of climbing frame with holes, high bar, trapeze and climbing nets on the side as well as on the top. Climbing develops children's sense of balance and strength.

| User age                      | 2+                             |
|-------------------------------|--------------------------------|
| Number of users               | 8                              |
| Product length, mm            | 3890                           |
| Product width, mm             | 4150                           |
| Product height, mm            | 2290                           |
| Impact area, m <sup>2</sup>   | 33.6                           |
| Falling space, m <sup>2</sup> | 35.4                           |
| Height required, mm           | 3710                           |
| Max. free fall height, mm     | 2210                           |
| Safety info                   | EN 1176-1, 3 TÜV               |
| Installation time (for 1), H  | 9                              |
| Foundation options            | deep_mounting surface_mounting |