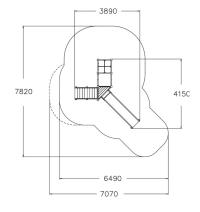

| User age                      | 2+                             |
|-------------------------------|--------------------------------|
| Number of users               | 8                              |
| Product length, mm            | 3890                           |
| Product width, mm             | 4150                           |
| Product height, mm            | 2290                           |
| Impact area, m <sup>2</sup>   | 33.6                           |
| Falling space, m <sup>2</sup> | 35.4                           |
| Height required, mm           | 3710                           |
| Max. free fall height, mm     | 2210                           |
| Safety info                   | EN 1176-1, 3 TÜV               |
| Installation time (for 1), H  | 9                              |
| Foundation options            | deep_mounting surface_mounting |