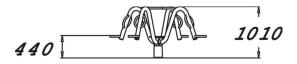

| User age                      | 4+                             |
|-------------------------------|--------------------------------|
| Number of users               | 5                              |
| Product length, mm            | 2180                           |
| Product width, mm             | 2180                           |
| Product height, mm            | 1010                           |
| Impact area, m <sup>2</sup>   | 21                             |
| Falling space, m <sup>2</sup> | 21                             |
| Height required, mm           | 2000                           |
| Max. free fall height, mm     | 1000                           |
| Safety info                   | EN 1176-1, 6 TÜV               |
| Installation time (for 1), H  | 4                              |
| Foundation options            | deep_mounting surface_mounting |
| Metal                         |                                |
| Colour of walls and HPL       | 6666666                        |