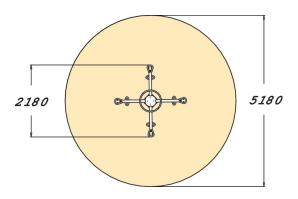

| User age                      | 4+                             |
|-------------------------------|--------------------------------|
| Number of users               | 5                              |
| Product length, mm            | 2180                           |
| Product width, mm             | 2180                           |
| Product height, mm            | 1010                           |
| Impact area, m <sup>2</sup>   | 21                             |
| Falling space, m <sup>2</sup> | 21                             |
| Height required, mm           | 2000                           |
| Max. free fall height, mm     | 1000                           |
| Safety info                   | EN 1176-1, 6 TÜV               |
| Installation time (for 1), H  | 4                              |
| Foundation options            | deep_mounting surface_mounting |
| Metal                         |                                |
| Colour of walls and HPL       | 6666666                        |