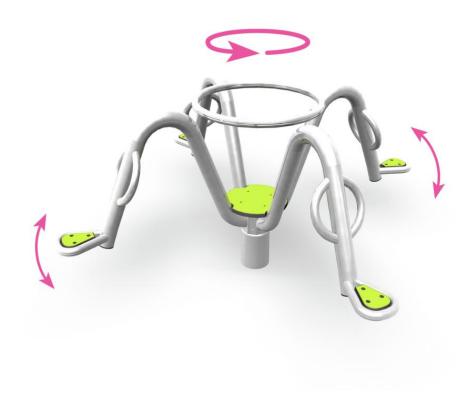

## Xroll

Rotating play equipment with seats for four persons. The seats rotate around a pole and move up and down. The seats are located at a height of 440 mm. A round plate in the middle of the equipment provides space for standing. The small diameter of the equipment prevents the rotating speed getting too high, and therefore the equipment does not need a braking system. Whirling around in the play equipment offers children a fun way of developing their sense of rhythm and balance.