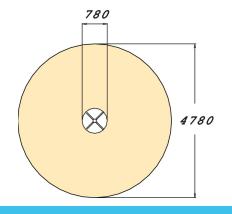

| User age                      | 2+                             |
|-------------------------------|--------------------------------|
| Number of users               | 4                              |
| Product length, mm            | 780                            |
| Product width, mm             | 780                            |
| Product height, mm            | 1030                           |
| Impact area, m <sup>2</sup>   | 18                             |
| Falling space, m <sup>2</sup> | 18                             |
| Height required, mm           | 2140                           |
| Max. free fall height, mm     | 1000                           |
| Safety info                   | EN 1176-1, 5 TÜV               |
| Installation time (for 1), H  | 3                              |
| Foundation options            | deep_mounting surface_mounting |