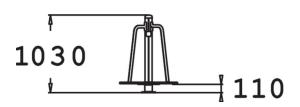

| User age                      | 2+                             |
|-------------------------------|--------------------------------|
| Number of users               | 4                              |
| Product length, mm            | 780                            |
| Product width, mm             | 780                            |
| Product height, mm            | 1030                           |
| Impact area, m <sup>2</sup>   | 18                             |
| Falling space, m <sup>2</sup> | 18                             |
| Height required, mm           | 2140                           |
| Max. free fall height, mm     | 1000                           |
| Safety info                   | EN 1176-1, 5 TÜV               |
| Installation time (for 1), H  | 3                              |
| Foundation options            | deep_mounting surface_mounting |