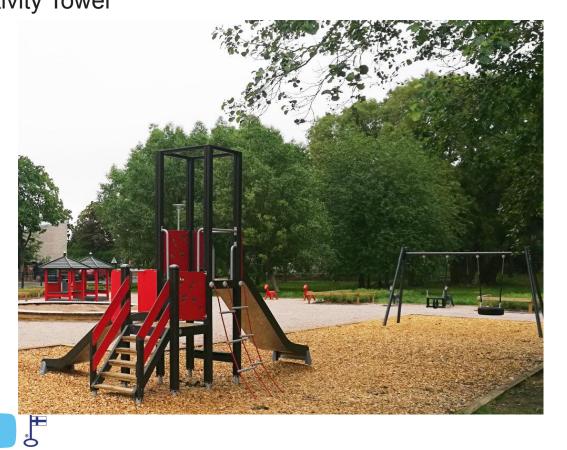

## **X LAPPSET** 137032M Activity Tower

This playground equipment comes with two slides in different sizes. The lower (870 mm) tower can be accessed safely by a ladder. The high (1470 mm) tower can be accessed by rung net, and the exhilarating descent at high speed is via slide. Beneath the tower there is a seat for having a rest amid play.