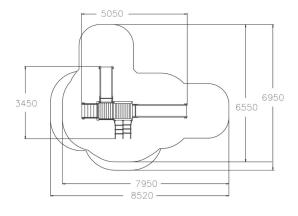

| User age                      | 1+                                |
|-------------------------------|-----------------------------------|
| Number of users               | 8                                 |
| Product length, mm            | 5050                              |
| Product width, mm             | 3450                              |
| Product height, mm            | 3320                              |
| Impact area, m <sup>2</sup>   | 32.3                              |
| Falling space, m <sup>2</sup> | 35.7                              |
| Height required, mm           | 3360                              |
| Max. free fall height, mm     | 1470                              |
| Safety info                   | EN 1176-1, 3 TÜV                  |
| Installation time (for 1), H  | 10                                |
| Foundation options            | deep_mounting<br>surface_mounting |