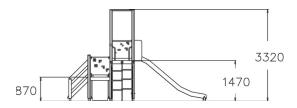

## **X LAPPSET** 137032M Activity Tower

This playground equipment comes with two slides in different sizes. The lower (870 mm) tower can be accessed safely by a ladder. The high (1470 mm) tower can be accessed by rung net, and the exhilarating descent at high speed is via slide. Beneath the tower there is a seat for having a rest amid play.

| User age                      | 1+                                |
|-------------------------------|-----------------------------------|
| Number of users               | 8                                 |
| Product length, mm            | 5050                              |
| Product width, mm             | 3450                              |
| Product height, mm            | 3320                              |
| Impact area, m <sup>2</sup>   | 32.3                              |
| Falling space, m <sup>2</sup> | 35.7                              |
| Height required, mm           | 3360                              |
| Max. free fall height, mm     | 1470                              |
| Safety info                   | EN 1176-1, 3 TÜV                  |
| Installation time (for 1), H  | 10                                |
| Foundation options            | deep_mounting<br>surface_mounting |