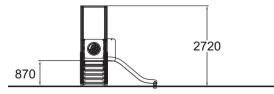

| User age                     | 1+                                |
|------------------------------|-----------------------------------|
| Number of users              | 3                                 |
| Product length, mm           | 1630                              |
| Product width, mm            | 2580                              |
| Product height, mm           | 2720                              |
| Impact area, m <sup>2</sup>  | 19                                |
| Height required, mm          | 2760                              |
| Max. free fall height, mm    | 1000                              |
| Safety info                  | EN 1176-1, 3 TÜV                  |
| Installation time (for 1), H | 6                                 |
| Foundation options           | deep_mounting<br>surface_mounting |