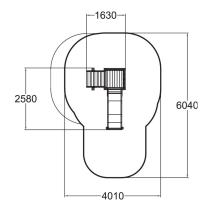

| User age                     | 1+                                |
|------------------------------|-----------------------------------|
| Number of users              | 3                                 |
| Product length, mm           | 1630                              |
| Product width, mm            | 2580                              |
| Product height, mm           | 2720                              |
| Impact area, m <sup>2</sup>  | 19                                |
| Height required, mm          | 2760                              |
| Max. free fall height, mm    | 1000                              |
| Safety info                  | EN 1176-1, 3 TÜV                  |
| Installation time (for 1), H | 6                                 |
| Foundation options           | deep_mounting<br>surface_mounting |