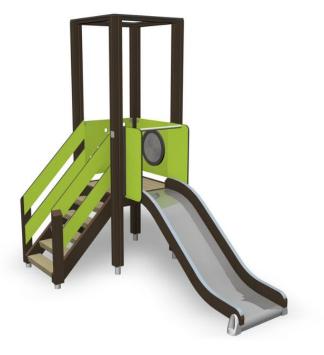

Playground equipment for younger children, including steps, 870 mm high platform with added play function in the form of a labyrinth wall, and a low slide. Safe and durable, it develops small children's motor skills. An updated version of the traditional slide, which is every child's favourite year after year.