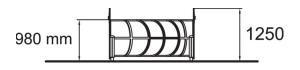

| User age                      | 1+                             |
|-------------------------------|--------------------------------|
| Number of users               | 5                              |
| Product length, mm            | 2060                           |
| Product width, mm             | 2420                           |
| Product height, mm            | 1250                           |
| Impact area, m <sup>2</sup>   | 19                             |
| Falling space, m <sup>2</sup> | 19.1                           |
| Height required, mm           | 2780                           |
| Max. free fall height, mm     | 980                            |
| Safety info                   | EN 1176-1 TÜV                  |
| Installation time (for 1), H  | 4                              |
| Foundation options            | deep_mounting surface_mounting |
| Wood                          | 666                            |
| Colour of walls and HPL       | 6666666                        |