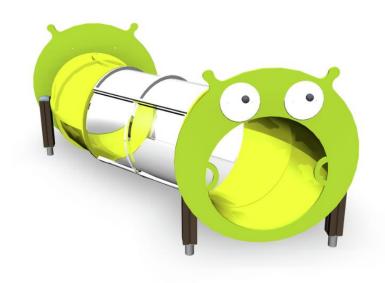

## Long Tube Tunnel

Do you dare to go through me? This inclusive tunnel is 2060 mm long. It is made of a high quality plastic tunnel with a partial see-through section. The handles help to get in the tunnel making it easy to use for all.