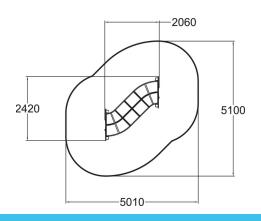

| User age                      | 1+                             |
|-------------------------------|--------------------------------|
| Number of users               | 5                              |
| Product length, mm            | 2060                           |
| Product width, mm             | 2420                           |
| Product height, mm            | 1250                           |
| Impact area, m <sup>2</sup>   | 19                             |
| Falling space, m <sup>2</sup> | 19.1                           |
| Height required, mm           | 2780                           |
| Max. free fall height, mm     | 980                            |
| Safety info                   | EN 1176-1 TÜV                  |
| Installation time (for 1), H  | 4                              |
| Foundation options            | deep_mounting surface_mounting |
| Wood                          | 666                            |
| Colour of walls and HPL       | 6666666                        |